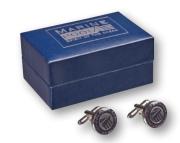

#### MP II SUNGLASSES with Hardcase

| ArtNo.   | 1003144                                         |               |
|----------|-------------------------------------------------|---------------|
| FEATURES | Polarized lenses, flex frame, hardcase included |               |
| COLOUR   | black                                           | Weight 0.12kg |

# MP III SUNGLASSES

| ArtNo.   | 1003154                                         |               |
|----------|-------------------------------------------------|---------------|
| FEATURES | Polarized lenses, flex frame, hardcase included |               |
| COLOUR   | white/black                                     | Weight 0.12kg |