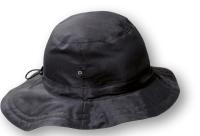

## WATERPROOF HAT

| ArtNr.   | 1000406 M -                                              | ХL |
|----------|----------------------------------------------------------|----|
| FABRIC   | 100% nylon, coating 100% polyurethane, lining 100% nylon |    |
| FEATURES | Waterproof fabric and breathable                         |    |
| COLOUR   | black                                                    |    |