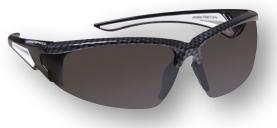

#### MP II SUNGLASSES with Hardcase

| ArtNo.   | 1003144                                         |               |
|----------|-------------------------------------------------|---------------|
| FEATURES | Polarized lenses, flex frame, hardcase included |               |
| COLOUR   | black                                           | Weight 0.12kg |