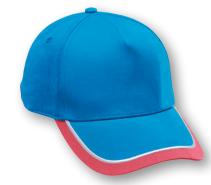

## **TEC PROMO II CAP**

| ArtNr.   | 1002583                                                                                      |
|----------|----------------------------------------------------------------------------------------------|
| FABRIC   | 100% polyester                                                                               |
| FEATURES | Stylish and breathable cap with fastnerer. Very light with a modern 5-panel shape, brandable |
| COLOUR   | red   white                                                                                  |