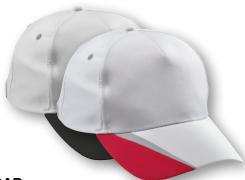

### TEC CAP

| ArtNr.   | 1002411                                                                                      |
|----------|----------------------------------------------------------------------------------------------|
| FABRIC   | 100% polyester                                                                               |
| FEATURES | Stylish and breathable cap with fastnerer. Very light with a modern 5-panel shape, brandable |
| COLOUR   | white/red   white/black                                                                      |