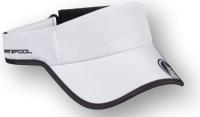

| TEC Sunvisor |          |  |
|--------------|----------|--|
| ArtNo.       | 1003241  |  |
| FABRIC       | 100% PES |  |
| COLOUR       | white    |  |