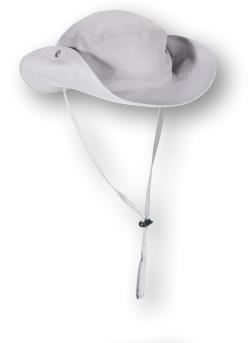

### **TEAM HAT**

| ArtNr.   | 1002328                                                                                   | S/M + L/XL |
|----------|-------------------------------------------------------------------------------------------|------------|
| FABRIC   | 100% polyester                                                                            |            |
| FEATURES | This sunprotection hat is light weight and<br>adjustable straps and chin cord, the fit is |            |
| COLOUR   | white                                                                                     |            |