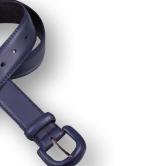

| 1003108                                                                                                 | S/M - XL/XXL                                                                                        |  |
|---------------------------------------------------------------------------------------------------------|-----------------------------------------------------------------------------------------------------|--|
| 100% leather                                                                                            |                                                                                                     |  |
| Genuine leather belt with leather wrapped metal buckle, espe-<br>cially developed for the use on board. |                                                                                                     |  |
|                                                                                                         | 4= 90cm, L/XL=100 cm, XXL= 105cm, width: 3,3cm<br>y Weight 0.15kg                                   |  |
|                                                                                                         | 100% leather<br>Genuine leather belt with leather wrapped<br>cially developed for the use on board. |  |