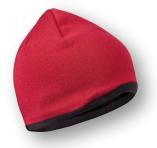

### TEES Beanie

| ArtNo.   | 1003156                                           |               |
|----------|---------------------------------------------------|---------------|
| FABRIC   | 100% acrylic, lining 100% PES micro fleece        |               |
| FEATURES | Knitted tec beanie with soft micro fleece lining. |               |
| SPECIAL  | One size fits all. 25cm (width) x 21,5cm (length) |               |
| COLOUR   | red                                               | Weight 0.80kg |