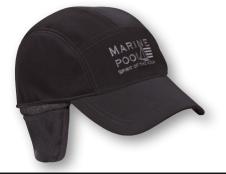

| ArtNr.   | 1000444                                                                                                        | one size |
|----------|----------------------------------------------------------------------------------------------------------------|----------|
| FABRIC   | 100% nylon                                                                                                     |          |
| FEATURES | Fabric waterproof and breathable, made ou<br>lon-stretch fabric, perfect protection agains<br>elastic fastener |          |
| COLOUR   | dark grey                                                                                                      |          |