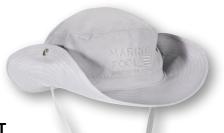

### **TEAM HAT**

| ArtNr.   | 1002328                                                                                   | S/M + L/XL |
|----------|-------------------------------------------------------------------------------------------|------------|
| FABRIC   | 100% polyester                                                                            |            |
| FEATURES | This sunprotection hat is light weight and<br>adjustable straps and chin cord, the fit is |            |
| COLOUR   | white                                                                                     |            |