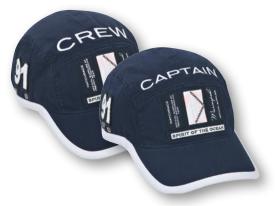

#### **CREW & CAPTAIN CAP**

| ArtNr. | captain 1000451   crew 1000452 | one size |
|--------|--------------------------------|----------|
| FABRIC | 100% cotton                    |          |
| COLOUR | navy                           |          |