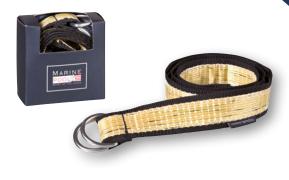

#### SAIL Belt

| ArtNr.   | 1001536                             | 110, 115, 120, 127, 133 cm               |
|----------|-------------------------------------|------------------------------------------|
| FEATURES | Made from genuine sail o<br>D-rings | cloth, infinite adjustment with two inox |
| COLOUR   | offwhite/black                      |                                          |