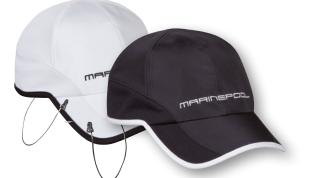

### **SPEED & SPEED PROMO CAP**

| ArtNr.   | 1001697 Speed                                                                                                                         | one size |
|----------|---------------------------------------------------------------------------------------------------------------------------------------|----------|
| ArtNr.   | 1001746 Speed Promo (black w/o front logo)                                                                                            | one size |
| FABRIC   | 100% polyester                                                                                                                        |          |
| FEATURES | Elastic and flexible cap with clip to attach it to a shirt, elastic tape at back for perfect fit, water repellent, UV protection 50+. |          |
| COLOUR   | white   black                                                                                                                         |          |