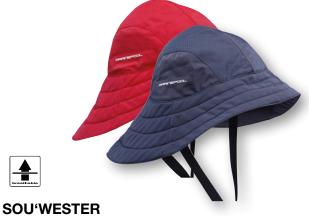

### **TEAM HAT**

| ArtNr.   | 1002328                                                                                   | S/M + L/XL |
|----------|-------------------------------------------------------------------------------------------|------------|
| FABRIC   | 100% polyester                                                                            |            |
| FEATURES | This sunprotection hat is light weight and<br>adjustable straps and chin cord, the fit is |            |
| COLOUR   | white                                                                                     |            |