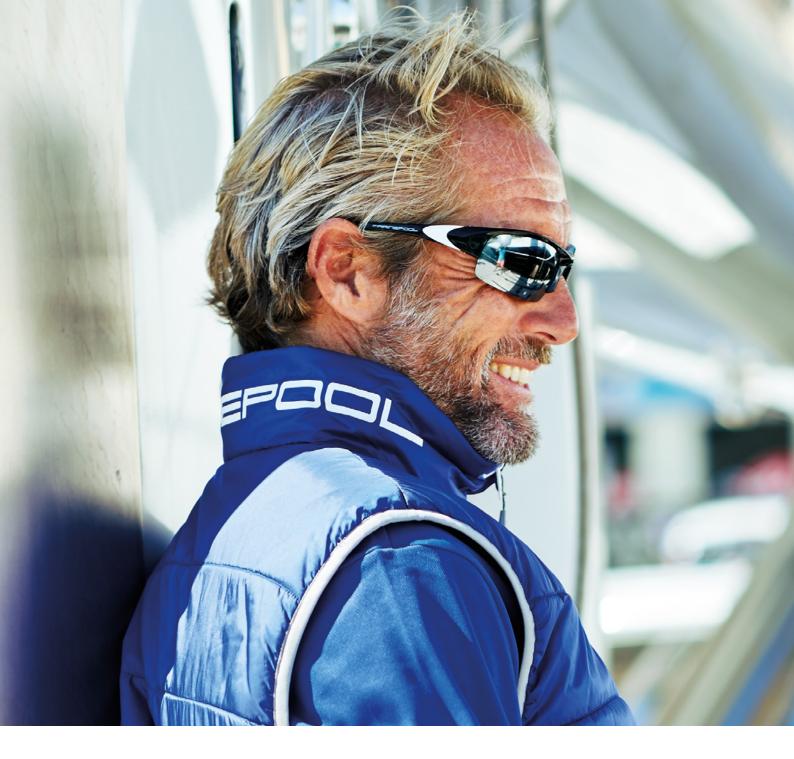

## **OPTI GUARD & OPTI GUARD FLOAT**

| ArtNr.   | Opti Guard 5000585 (unit 40 pcs)                              |
|----------|---------------------------------------------------------------|
| ArtNr.   | Opti Guard Float 5000577 (unit 20 pcs)                        |
| FABRIC   | 100% neoprene                                                 |
| FEATURES | Floating retaining straps for sunglasses (without sunglasses) |
| COLOUR   | float: black with silver print   opti guard mixed colours     |