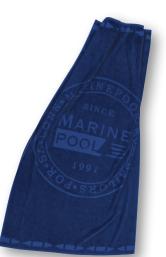

#### LOGO Towel

ENZO Belt

1001444

beige

Art.-Nr.

FABRIC

COLOUR

| ArtNo    | 1003165                                                                               | 70 X 150 CM   |
|----------|---------------------------------------------------------------------------------------|---------------|
|          | 1003247                                                                               | 100 X 180 CM  |
| FABRIC   | 100% cotton velour, 400 gsm                                                           |               |
| FEATURES | Soft and lighweight terry velour towel w<br>or sport activities. cotton border bindin |               |
| COLOUR   | navy                                                                                  | Weight 0.85kg |