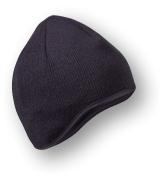

## TEC Beanie

| ArtNo.   | 1003155                                                   |                             |
|----------|-----------------------------------------------------------|-----------------------------|
| FABRIC   | 100% acrylic, lining: 100%PES, insert lining: 10<br>LOFT® | 0% PRIMA-                   |
| FEATURES | Knitted tec beanie with functional PRIMALOFT®             | <sup>o</sup> insert lining. |
| SPECIAL  | One size fits all. 25cm (width) x 23cm (length)           |                             |
| COLOUR   | black                                                     | Weight 0.80kg               |