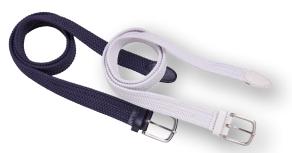

#### EDITION Belt W

| ArtNr.   | 1002636 S – XXL                                                                                                                                                                                                             |  |
|----------|-----------------------------------------------------------------------------------------------------------------------------------------------------------------------------------------------------------------------------|--|
| FABRIC   | 100% polyester                                                                                                                                                                                                              |  |
| FEATURES | Fashionable belt out of elastic cordstring, twisted to a belttape.<br>Two colorways in navy and white. Metall buckel with leather<br>elements. Sizes: S =109,5 cm, M = 115,5 cm,<br>L= 121,5 cm, XL= 127,5 cm, XXL=133,5 cm |  |
| COLOUR   | navy   white                                                                                                                                                                                                                |  |

100% cotton with leather inserts and pin buckle

110, 115, 120, 127, 133 cm