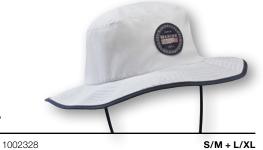

### **TEAM HAT**

| ArtNr.   | 1002328                                                                                   | S/M + L/XL |
|----------|-------------------------------------------------------------------------------------------|------------|
| FABRIC   | 100% polyester                                                                            |            |
| FEATURES | This sunprotection hat is light weight and<br>adjustable straps and chin cord, the fit is |            |
| COLOUR   | white                                                                                     |            |