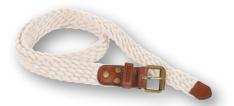

| 1003108                                                                                                 | S/M - XL/XXL                                                                                        |  |
|---------------------------------------------------------------------------------------------------------|-----------------------------------------------------------------------------------------------------|--|
| 100% leather                                                                                            |                                                                                                     |  |
| Genuine leather belt with leather wrapped metal buckle, espe-<br>cially developed for the use on board. |                                                                                                     |  |
|                                                                                                         | 4= 90cm, L/XL=100 cm, XXL= 105cm, width: 3,3cm<br>y Weight 0.15kg                                   |  |
|                                                                                                         | 100% leather<br>Genuine leather belt with leather wrapped<br>cially developed for the use on board. |  |