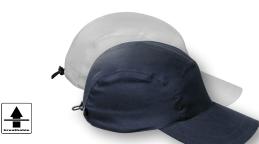

### **SPEED & SPEED PROMO CAP**

| ArtNr.   | 1001697 Speed                                                                                                                         | one size |
|----------|---------------------------------------------------------------------------------------------------------------------------------------|----------|
| ArtNr.   | 1001746 Speed Promo (black w/o front logo)                                                                                            | one size |
| FABRIC   | 100% polyester                                                                                                                        |          |
| FEATURES | Elastic and flexible cap with clip to attach it to a shirt, elastic tape at back for perfect fit, water repellent, UV protection 50+. |          |
| COLOUR   | white   black                                                                                                                         |          |