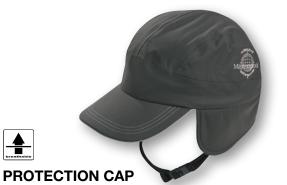

## WATERPROOF CAP

| ArtNr.   | 1000401                               | one size |
|----------|---------------------------------------|----------|
| FABRIC   | 100% nylon, coating 100% polyurethane |          |
| FEATURES | Waterproof and breathable             |          |
| COLOUR   | black   light grey                    |          |
|          |                                       |          |