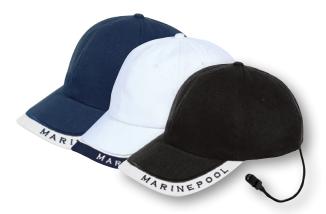

## YACHTING CAP

| ArtNr. | 1000445           |
|--------|-------------------|
| FABRIC | 100% cotton       |
| COLOUR | navy   light-grey |

one size

ASHION