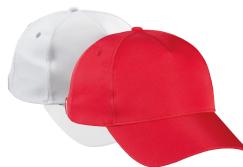

### TEC CAP

| ArtNr.   | 1002411                                                                                      |
|----------|----------------------------------------------------------------------------------------------|
| FABRIC   | 100% polyester                                                                               |
| FEATURES | Stylish and breathable cap with fastnerer. Very light with a modern 5-panel shape, brandable |
| COLOUR   | white/red   white/black                                                                      |