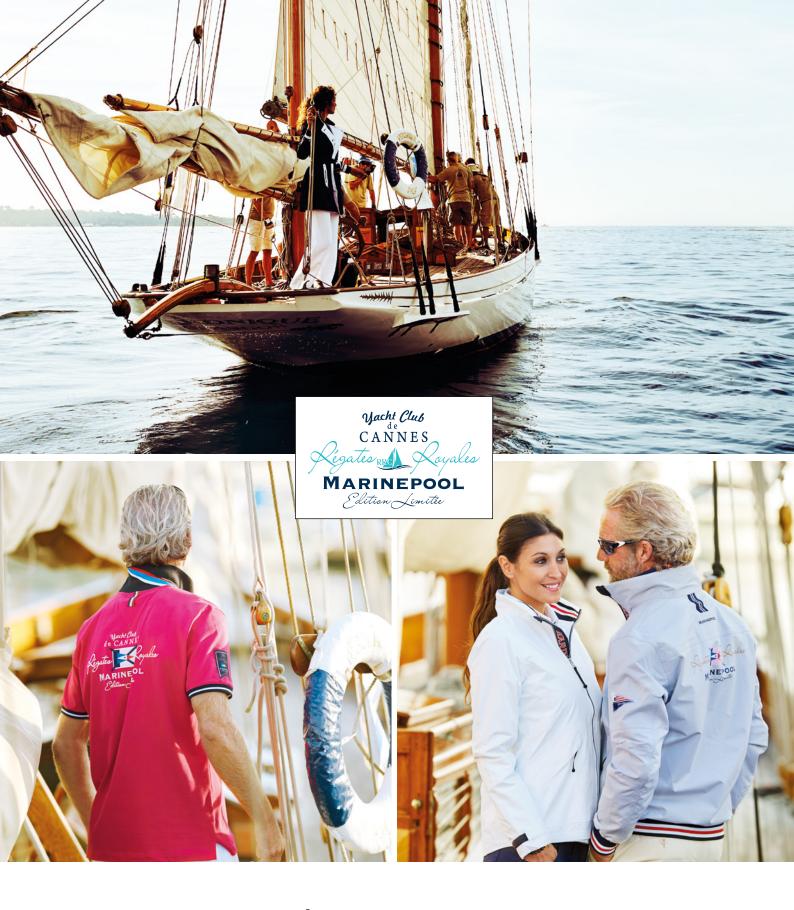

br>ofly. Mid length |
| COLOUR   | navy Locean blue                                                                                                                                                                                                               | Weight 0.20kg                    |



#### MANOA Boardshorts

dark navy

COLOUR

| ArtNr.   | 1002317                                                                              | XS – XXXL   |
|----------|--------------------------------------------------------------------------------------|-------------|
| FABRIC   | 100% polyester                                                                       |             |
| FEATURES | Cool light weighted boardshorts for swimming or<br>two side pockets, one back pocket | sunbathing, |





### **RÉGATES ROYALES**

The Régates Royales collection of Marinepool stands for the flair of Cannes and is literally demonstrating the maritime lifestyle therefore the collection 2017 is chic, elegant, casual and classic in every way.

Since 1929 the Yacht Club of Cannes organizes every year the Régates Royales

which is one of the most important international events as a part of the Panerai Classic Yacht Challenge on the French Riviera. Crew members coming from many different countries are racing on more than 140 yachts.

Already since 2008, there is a corporation between Marinepool and the

Régates Royales in Cannes, one of the biggest classic yacht races in the world. Marinepool is pleased with the extended partnership and the title as official clothing partner of the Régates Royales