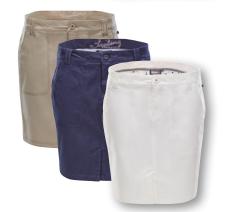

### MARJANA Crew Skirt Women

| ArtNo.   | 1003025                                                                                                                                                                                                  | XXS - XXL                                                                           |
|----------|----------------------------------------------------------------------------------------------------------------------------------------------------------------------------------------------------------|-------------------------------------------------------------------------------------|
| FABRIC   | 98% cotton, 2% elastane, peach finis                                                                                                                                                                     | sh                                                                                  |
| FEATURES | Short classic crew wear skirt in body<br>cut. Pocket entry with fancy heringbo<br>ments such as zig zag stitching on b<br>Backside with 2 piped pockets, insic<br>maritime striped binding. Total centre | one piping. Nautical ele-<br>let loops and waistband.<br>de printed pocket bags and |
| COLOUR   | white   navy   beige                                                                                                                                                                                     | Weight 0.30kg                                                                       |

# MARJANA Crew Skirt Women

| ArtNo.   | 1003025                                                                                                                                                                                               | XXS - XXL                                                                            |
|----------|-------------------------------------------------------------------------------------------------------------------------------------------------------------------------------------------------------|--------------------------------------------------------------------------------------|
| FABRIC   | 98% cotton, 2% elastane, peach fini                                                                                                                                                                   | sh                                                                                   |
| FEATURES | Short classic crew wear skirt in body<br>cut. Pocket entry with fancy heringbout<br>ments such as zig zag stitching on backside with 2 piped pockets, insic<br>maritime striped binding. Total centre | one piping. Nautical ele-<br>belt loops and waistband.<br>de printed pocket bags and |
| COLOUR   | white   navy   beige                                                                                                                                                                                  | Weight 0.30kg                                                                        |