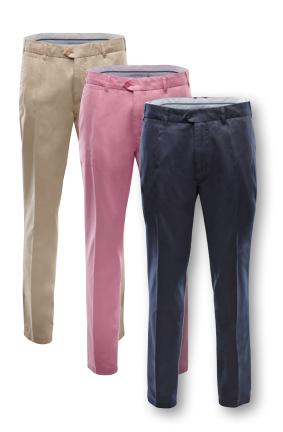

y

riigh breathable and taped frient spacket. I as inormeres timestion. Biker styled elements in a maritime look. Zipper slightly moved to the side seam. Asymetric pattern lines. Elaborate top stitchings on elbow in a biker look. Lapel collar with backside zig zag stitching in white contrast colour. Body hem with additional flap and press button. Small knitted rib collar with polo stripes in 2 colours. Adjustable cuffs at sleeve opening. Sleeve with zip pockets and printed frame. Smaller fitted blouson style. Elaborate lining workmanship with big spinnaker artwork print inside and half single jersey striped lining. One inner chest pocket with ear plug hole. Marinepool sleeve badge at sleeve. Figure skimming shape and short lenght.

SPECIALS 10.000mm / MVP 10.000g/sqm/24h

COLOUR navy









# FASHION

#### **DRAGON TEAM Polo**

Art.-Nr. 1001456 S-XXL

FABRIC 100% cotton

Classic polo shirt, free chest for team or event branding **FEATURES** 

COLOUR navy | white | black | red



#### **ALBANY** T-Shirt

Art.-Nr. 1000624 XS - XXL FABRIC 100% cotton

cotton single jersey T-shirt with Marinepool flag print on back, round-neck **FEATURES** 

COLOUR white | ocean | navy | black



#### **ALAIN** Bermudas

| ArtNr. 1002623 | S – XXXL |
|----------------|----------|
|----------------|----------|

**FABRIC** 

**FEATURES** 

Cargo summer bermudas with maritime white-blue checked waistband and pocket fabric. Casual loose fitted shorts in cargo style with Marinepool embroidery on pocket. Casual fitted shape for warm summer days.

COLOUR white | cerise | navy





## ZOIHS VI

####