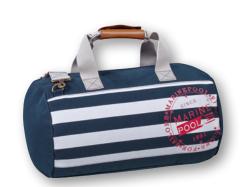

### **RR YACHT BAG**

| ArtINr.   | 1002702                                       | SU X SUCM   3UI |
|-----------|-----------------------------------------------|-----------------|
| FABRIC    | 100% PA, filling: 100% polyester              |                 |
| FEATURES: | Also available as Marinepool bag ArtNr. 10027 | '04             |

COLOUR navy/white striped