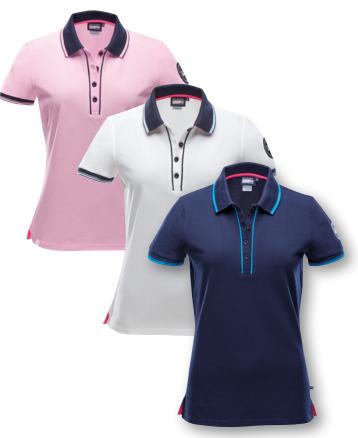

### **ABBEY** Polo Women

Art.-No. 1003016 XS - XXL

FABRIC 95% cotton piquee, 5% elastane

FEATURES Feminine polo in 3 colourways of the actual summer colours 2017. Body fitted shape. Stretchable soft piquee quality. Colourful stripes at ribb collar and sleeve cuffs. Small side slits with tape decoration.|

COLOUR navy | pale rose | white Weight 0.20kg