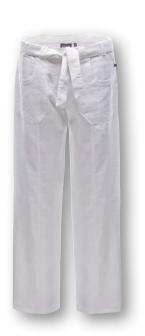

# PHILINE Linen Trousers Women

| ArtNr.   | 1002612                                                                                                                                                                                                                                                                                                           | XXS-XXL                                                                  |
|----------|-------------------------------------------------------------------------------------------------------------------------------------------------------------------------------------------------------------------------------------------------------------------------------------------------------------------|--------------------------------------------------------------------------|
| FABRIC   | 100% linen                                                                                                                                                                                                                                                                                                        |                                                                          |
| FEATURES | Soft and light linen trousers for warm summer trousers is the perfect combination with polos perferct styled boat people. Backside stitched zag stitching on front pockets and elaborate pras design detail including belt out of shell fabric to wear. Straight fitted trousers shape at upper fitted leg shape. | and shirts for<br>on pockets. Zig<br>attern lines such<br>c. Comfortable |

**COLOUR** white