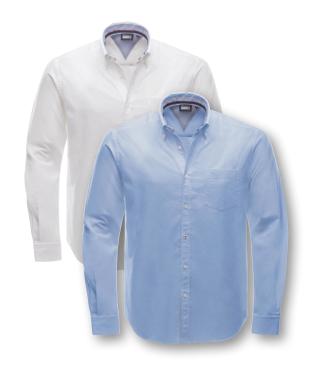

### NONIRON Blouse Women

| ArtNo.   | 1003303                                                                                                                                                                                                                                                                     | XS - XXL                                                                                           |
|----------|-----------------------------------------------------------------------------------------------------------------------------------------------------------------------------------------------------------------------------------------------------------------------------|----------------------------------------------------------------------------------------------------|
| FABRIC   | 100% cotton                                                                                                                                                                                                                                                                 |                                                                                                    |
| FEATURES | Forget iron. This premium cotton shirt is after washing and put on line to dry. Fal recall smooth! Special chemical treatmethis convenience feature for many wash collar, chest pocket, cuffs with additional links. A classic shirt with a premium feat outfit and office! | bric and seams will<br>ent on fabric maintains<br>n circle. Button-down<br>al buttonhole for cuff- |
| SPECIAL  | Non Iron                                                                                                                                                                                                                                                                    |                                                                                                    |
| COLOUR   | light blue                                                                                                                                                                                                                                                                  | Weight 0.30kg                                                                                      |

# **CELINE** Blouse Women

| ArtNr.   | 1000022                                                                                                                                   | XS – XXL |
|----------|-------------------------------------------------------------------------------------------------------------------------------------------|----------|
| FABRIC   | 97% cotton, 3% elastane                                                                                                                   |          |
| FEATURES | Classic blouse, slim cut, 2-button wristband,<br>make for a classic style statement and is great<br>team clothing or any formal occasion. |          |
| COLOUR   | light blue   white                                                                                                                        |          |