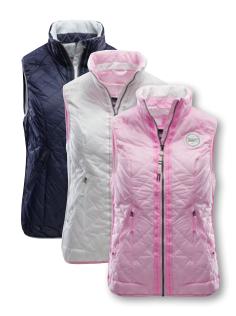

### **AUREA** Padded Vest Women

|          | 1002246                                                                                                                                                                                                                                                                                                                                                                                                                             | XS – XXL                                                                                                                                                               |
|----------|-------------------------------------------------------------------------------------------------------------------------------------------------------------------------------------------------------------------------------------------------------------------------------------------------------------------------------------------------------------------------------------------------------------------------------------|------------------------------------------------------------------------------------------------------------------------------------------------------------------------|
| FABRIC   | 100% nylon ripstop, filling 100% polyeste                                                                                                                                                                                                                                                                                                                                                                                           | er                                                                                                                                                                     |
| FEATURES | Light padded gilets with Marinepool logo Trendy and maritime Marinepool zipper p at front and backside for perfect shape. I densities and quilting directions. Waistco hemline piped with elastic 2 tone binding design. Figure skimming and waisted shawith zipper. Inner chest pocket with ear p zipper. Decorative tape with woven Marin collar. Warm polyester filling with a good wrapped in a ultra light nylon shell ripstop | uller. Princess seams Quiliting mix in several at armhole and in fashionable stripe ape. 2 side pockets blug eye hole and lepool lettering at heat reticent insulation |
| COLOUR   | white   rose   navy                                                                                                                                                                                                                                                                                                                                                                                                                 |                                                                                                                                                                        |