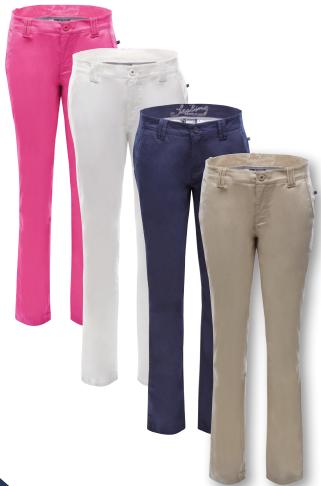

### **LAYA** Crew Trousers Women

| ArtNo.   | 1003024                                                                                         | XXS - XXL                                                                                                                                                                                                                        |  |
|----------|-------------------------------------------------------------------------------------------------|----------------------------------------------------------------------------------------------------------------------------------------------------------------------------------------------------------------------------------|--|
| FABRIC   | 98% cotton, 2% elasthan, peach finish                                                           |                                                                                                                                                                                                                                  |  |
| FEATURES | leg. Pocket entry with fancy heringbone pipil<br>Nautical elements such as zig zag stitching of | crew wear trousers in body fitted shape with straight<br>sket entry with fancy heringbone piping, 5-pocket style.<br>I elements such as zig zag stitching on belt loops and<br>nd. Backside with 2 piped pockets, inside printed |  |
| COLOUR   | white   pink   navy   beige                                                                     | Weight 0.45kg                                                                                                                                                                                                                    |  |