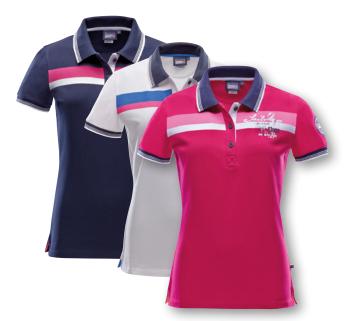

### **ABBEY** Polo Women

Art.-No. 1003016 XS - XXL

FABRIC 95% cotton piquee, 5% elastane

FEATURES Feminine polo in 3 colourways of the actual summer colours 2017. Body fitted shape. Stretchable soft piquee quality. Colourful stripes at ribb collar and sleeve cuffs. Small side slits with tape decoration.|

COLOUR navy | pale rose | white Weight 0.20kg