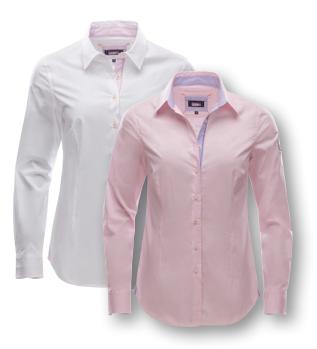

# **CELINE** Blouse Women

| ArtNr.   | 1000022                                                                                                                                   | XS – XXL |
|----------|-------------------------------------------------------------------------------------------------------------------------------------------|----------|
| FABRIC   | 97% cotton, 3% elastane                                                                                                                   |          |
| FEATURES | Classic blouse, slim cut, 2-button wristband,<br>make for a classic style statement and is great<br>team clothing or any formal occasion. |          |
| COLOUR   | light blue   white                                                                                                                        |          |