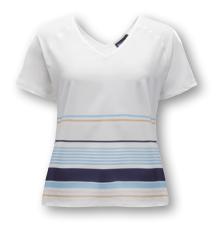

### **ABBEY** Polo Women

Art.-No. 1003016 XS - XXL

FABRIC 95% cotton piquee, 5% elastane

FEATURES Feminine polo in 3 colourways of the actual summer colours 2017. Body fitted shape. Stretchable soft piquee quality. Colourful stripes at ribb collar and sleeve cuffs. Small side slits with tape decoration.|

COLOUR navy | pale rose | white Weight 0.20kg