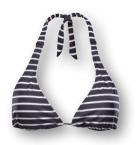

### **BELANIE** Bikini Women

| ArtNo.   | 1003029                                            | XS - XL                                                                                                                  |  |
|----------|----------------------------------------------------|--------------------------------------------------------------------------------------------------------------------------|--|
| FABRIC   | 80% polyamid, 20% elastane, lining: 100% polyester |                                                                                                                          |  |
| FEATURES |                                                    | eminine bikini, top with soft cups, boning & gripper tape<br>or shape and support. Suitable for a B-C cup size. Optional |  |
| COLOUR   | white/navy                                         | Weight 0.16kg                                                                                                            |  |