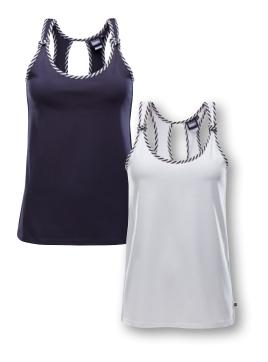

### **BETJE** Top Women

| ArtNo.   | 1003008                                                                                                                                                                  | XXS - XL      |
|----------|--------------------------------------------------------------------------------------------------------------------------------------------------------------------------|---------------|
| FABRIC   | 95% cotton, 5% elastane, single                                                                                                                                          | ejersey       |
| FEATURES | Body fitted top with small maritime striped bindings in bias cut around neck, sleeve line and centre back. Feminine sportive backside muscle shape with decorative hole. |               |
| COLOUR   | white   navy                                                                                                                                                             | Weight 0.14kg |