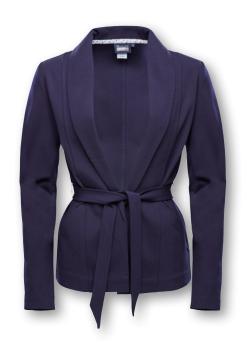

# **GLORY** Blazer Women

| ArtNo.   | 1003018                                                                                                                                                                                                               | XXS - XXL                          |
|----------|-----------------------------------------------------------------------------------------------------------------------------------------------------------------------------------------------------------------------|------------------------------------|
| FABRIC   | 68% rayon, 27% nylon, 5% elastane                                                                                                                                                                                     |                                    |
| FEATURES | Body fitted blazer with belt out of shell fabric to with or without belt. Invisible little hook and eyu Unlined blazer out of soft and cosy Rayon fabrickets and 2 sleeve slits with buttons. Modern in kimono style. | e for closure.<br>ric. 2 front po- |
| COLOUR   | navy                                                                                                                                                                                                                  | Weight 0.65kg                      |