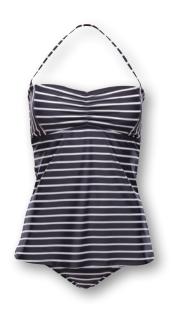

### **BELINDA** Tankini Women

| ArtNo.            | 1003030                                                                                                                                                             | XS - XXL      |
|-------------------|---------------------------------------------------------------------------------------------------------------------------------------------------------------------|---------------|
| FABRIC            | 80% polyamid, 20% elastane, lining: 100% polyester                                                                                                                  |               |
| FEATURES          | Feminine tankini top with soft cups, boning and gripper tape for shape and support. Suitable for a B-C cup size. Optional shoulder strap. Regular fit hipster pant. |               |
| COLOUR white/navy |                                                                                                                                                                     | Weight 0.22kg |