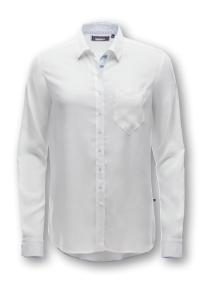

# **CELINE** Blouse Women

| ArtNr.   | 1000022                                                                                                                                   | XS – XXL |
|----------|-------------------------------------------------------------------------------------------------------------------------------------------|----------|
| FABRIC   | 97% cotton, 3% elastane                                                                                                                   |          |
| FEATURES | Classic blouse, slim cut, 2-button wristband,<br>make for a classic style statement and is great<br>team clothing or any formal occasion. |          |
| COLOUR   | light blue   white                                                                                                                        |          |