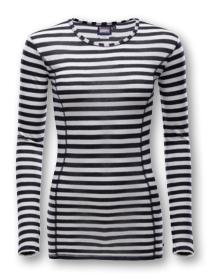

### **ADELE** LS Women

| ArtNo.   | 1003020                                                                                                                            | XS - XXL |
|----------|------------------------------------------------------------------------------------------------------------------------------------|----------|
| FABRIC   | 94% cotton, 6% elastane, single jersey                                                                                             |          |
| FEATURES | Body fitted soft and cosy striped longsleeve shirt. CarrÈ collar, contrast stitching at front and back. Decoratice side slit work- |          |

manship with tape and rivet.

COLOUR white/navy Weight 0.19kg