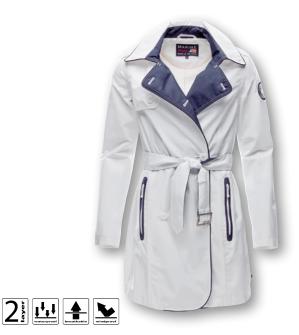

### NORMA Trenchcoat Women

| ArtNr.   | 1002607 <b>XS</b> -                                                                                                                                                                                                                                                                                                                                                 | XXL                         |
|----------|---------------------------------------------------------------------------------------------------------------------------------------------------------------------------------------------------------------------------------------------------------------------------------------------------------------------------------------------------------------------|-----------------------------|
| FABRIC   | 81% polyester, 19% polyurethane                                                                                                                                                                                                                                                                                                                                     |                             |
| FEATURES | Classic elegant trench coat as maritime-functional remake Typical elements such as 2-row button strip, shoulder and backside yoke, waistbelt, turn-down collar are new interp with waterproof fabric. Contrast piping at CF as fancy eler 2-tone trench coat with Marinepool CI badge on upper slepart. Fully taped and breathable trench coat. Figure skimr shape. | d<br>reted<br>ment.<br>eeve |
| SPECIALS | WP 10.000mm / MVP 10.000g/sqm/24h                                                                                                                                                                                                                                                                                                                                   |                             |
| COLOUR   | white                                                                                                                                                                                                                                                                                                                                                               |                             |