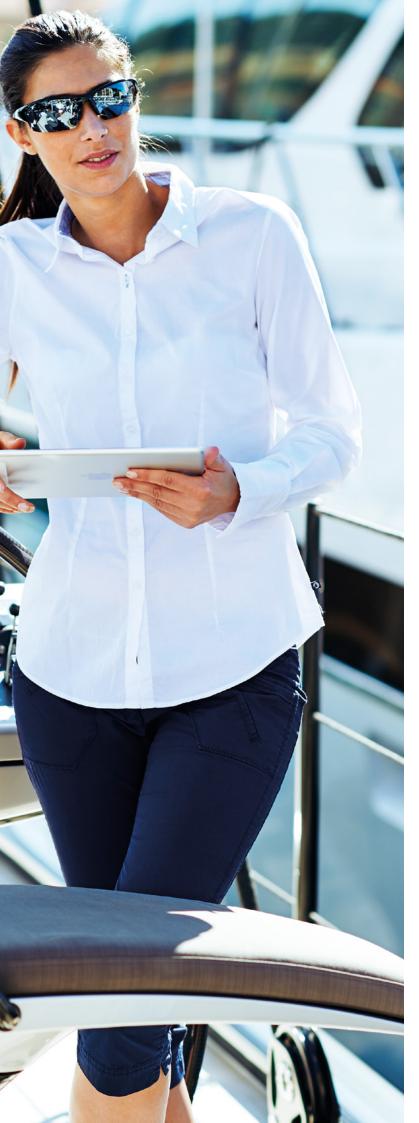

### NONIRON Blouse Women

| ArtNo.   | 1003303                                                                                                                                                                                                                                                                     | XS - XXL                                                                                           |
|----------|-----------------------------------------------------------------------------------------------------------------------------------------------------------------------------------------------------------------------------------------------------------------------------|----------------------------------------------------------------------------------------------------|
| FABRIC   | 100% cotton                                                                                                                                                                                                                                                                 |                                                                                                    |
| FEATURES | Forget iron. This premium cotton shirt is after washing and put on line to dry. Fal recall smooth! Special chemical treatmethis convenience feature for many wash collar, chest pocket, cuffs with additional links. A classic shirt with a premium feat outfit and office! | bric and seams will<br>ent on fabric maintains<br>n circle. Button-down<br>al buttonhole for cuff- |
| SPECIAL  | Non Iron                                                                                                                                                                                                                                                                    |                                                                                                    |
| COLOUR   | light blue                                                                                                                                                                                                                                                                  | Weight 0.30kg                                                                                      |