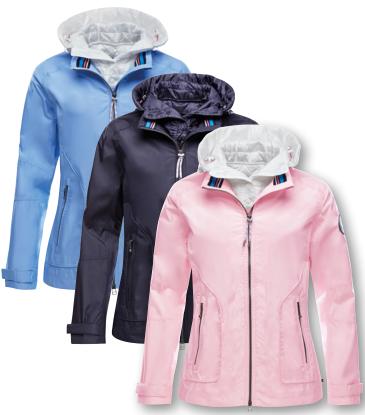

# **ELISE** Jacket Women

| ArtNo.   | 1003027                                                                                                                                                                                                                                                                                      | XXS - XXL     |
|----------|----------------------------------------------------------------------------------------------------------------------------------------------------------------------------------------------------------------------------------------------------------------------------------------------|---------------|
| FABRIC   | Body: 100% polyester, lining 100% polye                                                                                                                                                                                                                                                      | ster          |
| FEATURES | Body fitted 2-layer waterproof and breathable jacket. Neon coloured rib collar inside, outside maritime white/navy striped. Detachable hood, fully padded and adjustable. One lining pocket. Inside Artwork print. Neon coloured zip puller. 2 pockets with zip, one side with fleece lined. |               |
| SPECIAL  | W/P 3.000/ MVP 3.000 g/sqm/24h.                                                                                                                                                                                                                                                              |               |
| COLOUR   | pale rose   navy   powder blue                                                                                                                                                                                                                                                               | Weight 0.56kg |