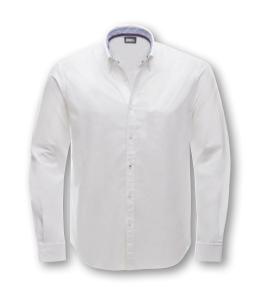

### NONIRON Blouse Women

| ArtNo.   | 1003303                                                                                                                                                                                                                                                                     | XS - XXL                                                                                           |
|----------|-----------------------------------------------------------------------------------------------------------------------------------------------------------------------------------------------------------------------------------------------------------------------------|----------------------------------------------------------------------------------------------------|
| FABRIC   | 100% cotton                                                                                                                                                                                                                                                                 |                                                                                                    |
| FEATURES | Forget iron. This premium cotton shirt is after washing and put on line to dry. Fal recall smooth! Special chemical treatmethis convenience feature for many wash collar, chest pocket, cuffs with additional links. A classic shirt with a premium feat outfit and office! | bric and seams will<br>ent on fabric maintains<br>n circle. Button-down<br>al buttonhole for cuff- |
| SPECIAL  | Non Iron                                                                                                                                                                                                                                                                    |                                                                                                    |
| COLOUR   | light blue                                                                                                                                                                                                                                                                  | Weight 0.30kg                                                                                      |