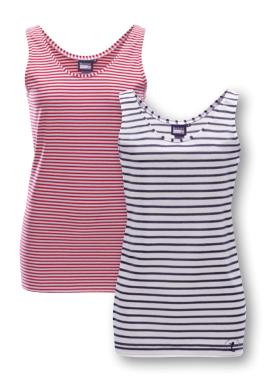

# STINE & LANA Top Women

| ArtNr.   | Stine pink 1002598 / Lana navy 1002768                                                                                                                                         | XS – XXL |
|----------|--------------------------------------------------------------------------------------------------------------------------------------------------------------------------------|----------|
| FABRIC   | 95% cotton, 5% elastane                                                                                                                                                        |          |
| FEATURES | Super soft and cosy striped top. Front maritime anchor arwork. Stine top is the perfect combination with moody longsleeve shirt for a nice 2-in-1 look. Figure skimming shape. |          |
| COLOUR   | Stine white/pink striped / Lana navy/white stripe                                                                                                                              | d        |