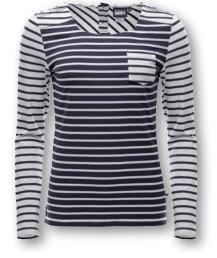

### **ADELE** LS Women

| ArtNo.   | 1003020                                                                                                                            | XS - XXL |
|----------|------------------------------------------------------------------------------------------------------------------------------------|----------|
| FABRIC   | 94% cotton, 6% elastane, single jersey                                                                                             |          |
| FEATURES | Body fitted soft and cosy striped longsleeve shirt. CarrÈ collar, contrast stitching at front and back. Decoratice side slit work- |          |

manship with tape and rivet.

COLOUR white/navy Weight 0.19kg