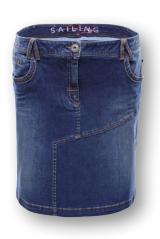

### MARJANA Crew Skirt Women

| ArtNo.   | 1003025                                                                                                                                                                                                  | XXS - XXL                                                                           |
|----------|----------------------------------------------------------------------------------------------------------------------------------------------------------------------------------------------------------|-------------------------------------------------------------------------------------|
| FABRIC   | 98% cotton, 2% elastane, peach finis                                                                                                                                                                     | sh                                                                                  |
| FEATURES | Short classic crew wear skirt in body<br>cut. Pocket entry with fancy heringbo<br>ments such as zig zag stitching on b<br>Backside with 2 piped pockets, insic<br>maritime striped binding. Total centre | one piping. Nautical ele-<br>let loops and waistband.<br>de printed pocket bags and |
| COLOUR   | white   navy   beige                                                                                                                                                                                     | Weight 0.30kg                                                                       |

# MARJANA Crew Skirt Women

| ArtNo.   | 1003025                                                                                                                                                                                               | XXS - XXL                                                                            |
|----------|-------------------------------------------------------------------------------------------------------------------------------------------------------------------------------------------------------|--------------------------------------------------------------------------------------|
| FABRIC   | 98% cotton, 2% elastane, peach fini                                                                                                                                                                   | sh                                                                                   |
| FEATURES | Short classic crew wear skirt in body<br>cut. Pocket entry with fancy heringbout<br>ments such as zig zag stitching on backside with 2 piped pockets, insic<br>maritime striped binding. Total centre | one piping. Nautical ele-<br>belt loops and waistband.<br>de printed pocket bags and |
| COLOUR   | white   navy   beige                                                                                                                                                                                  | Weight 0.30kg                                                                        |