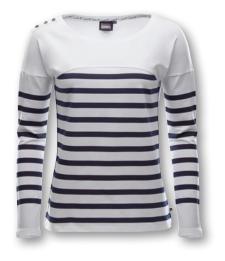

### **ABBEY** Polo Women

Art.-No. 1003016 XS - XXL

FABRIC 95% cotton piquee, 5% elastane

FEATURES Feminine polo in 3 colourways of the actual summer colours 2017. Body fitted shape. Stretchable soft piquee quality. Colourful stripes at ribb collar and sleeve cuffs. Small side slits with tape decoration.|

COLOUR navy | pale rose | white Weight 0.20kg