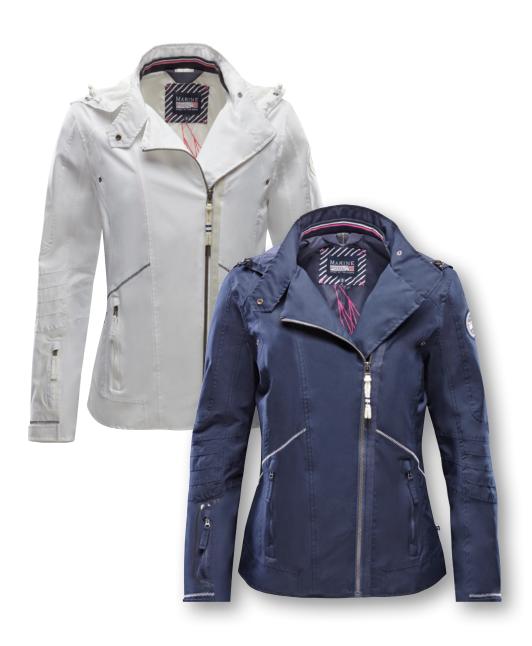

### NORMA Trenchcoat Women

| ArtNr.   | 1002607 <b>XS</b> -                                                                                                                                                                                                                                                                                                                                                 | XXL                         |
|----------|---------------------------------------------------------------------------------------------------------------------------------------------------------------------------------------------------------------------------------------------------------------------------------------------------------------------------------------------------------------------|-----------------------------|
| FABRIC   | 81% polyester, 19% polyurethane                                                                                                                                                                                                                                                                                                                                     |                             |
| FEATURES | Classic elegant trench coat as maritime-functional remake Typical elements such as 2-row button strip, shoulder and backside yoke, waistbelt, turn-down collar are new interp with waterproof fabric. Contrast piping at CF as fancy eler 2-tone trench coat with Marinepool CI badge on upper slepart. Fully taped and breathable trench coat. Figure skimr shape. | d<br>reted<br>ment.<br>eeve |
| SPECIALS | WP 10.000mm / MVP 10.000g/sqm/24h                                                                                                                                                                                                                                                                                                                                   |                             |
| COLOUR   | white                                                                                                                                                                                                                                                                                                                                                               |                             |