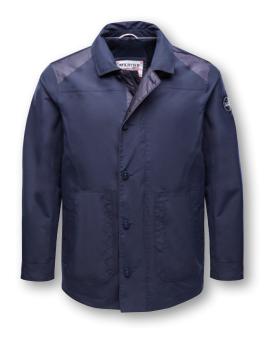

#### JORDAN Jacket Men

| ArtNo.   | 1003038                                                                                                                                                                                     | S - XXXL                         |
|----------|---------------------------------------------------------------------------------------------------------------------------------------------------------------------------------------------|----------------------------------|
| FABRIC   | Body and lining 100% polyester                                                                                                                                                              |                                  |
| FEATURES | Regular fitted 2-layer waterproof and breathat coloured rib collar inside, outside maritime wone lining pocket. Inside artwork print. Neon puller. 2 pockets with zip, one side with fleeco | hite/navy striped.  coloured zip |
| SPECIAL  | W/P 3.000mm / MVP 3.000 g/sqm/24h.                                                                                                                                                          |                                  |
| COLOUR   | navy                                                                                                                                                                                        | Weight 0.60kg                    |