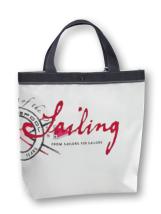

# **SHOPPING BAG 25TH ANNIVERSARY**

| ArtNr.   | 1002763                                                                                                                                                    |
|----------|------------------------------------------------------------------------------------------------------------------------------------------------------------|
| FABRIC   | sailcloth 100% polyester, shell fabric 100% nylon 600D                                                                                                     |
| FEATURES | Light weighted shopping bag with 25th anniversary backside artwork. Celebrating the love for fashion and the Marinepool sailing experience since 25 Years. |
| COLOUR   | white                                                                                                                                                      |