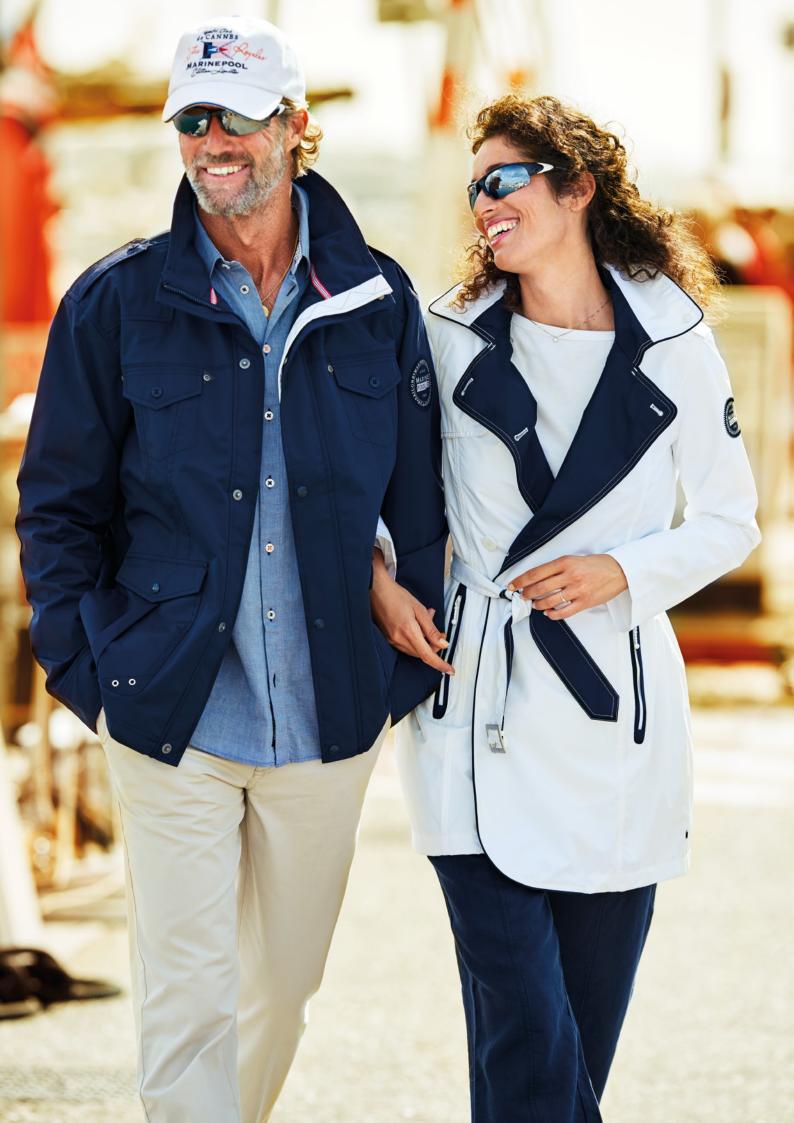

### NORMA Trenchcoat Women

| ArtNr.   | 1002607 <b>XS</b> -                                                                                                                                                                                                                                                                                                                                                 | XXL                         |
|----------|---------------------------------------------------------------------------------------------------------------------------------------------------------------------------------------------------------------------------------------------------------------------------------------------------------------------------------------------------------------------|-----------------------------|
| FABRIC   | 81% polyester, 19% polyurethane                                                                                                                                                                                                                                                                                                                                     |                             |
| FEATURES | Classic elegant trench coat as maritime-functional remake Typical elements such as 2-row button strip, shoulder and backside yoke, waistbelt, turn-down collar are new interp with waterproof fabric. Contrast piping at CF as fancy eler 2-tone trench coat with Marinepool CI badge on upper slepart. Fully taped and breathable trench coat. Figure skimr shape. | d<br>reted<br>ment.<br>eeve |
| SPECIALS | WP 10.000mm / MVP 10.000g/sqm/24h                                                                                                                                                                                                                                                                                                                                   |                             |
| COLOUR   | white                                                                                                                                                                                                                                                                                                                                                               |                             |