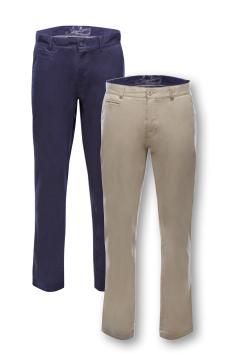

#### TYGO Crew Bermuda Men

| ArtNo.   | 1003034                                                                                                                                                                                                                 | S - XXXL                                  |
|----------|-------------------------------------------------------------------------------------------------------------------------------------------------------------------------------------------------------------------------|-------------------------------------------|
| FABRIC   | 98% cotton, 2% elastane, peach finish                                                                                                                                                                                   |                                           |
| FEATURES | Classic crew wear bermudas in regular fit<br>5-pocket style, pocket entry with fancy he<br>Nautical elements such as zig zag stitchir<br>waistband. Backside with 2 piped pocket<br>bags and maritime striped binding.] | eringbone piping.<br>ng on belt loops and |
| COLOUR   | seagreen   beige                                                                                                                                                                                                        | Weight 0.34kg                             |