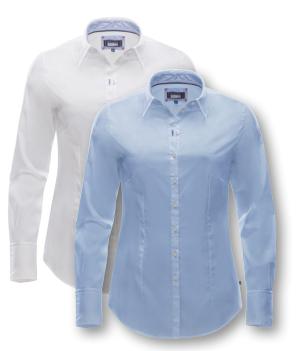

### NONIRON Blouse Women

| ArtNo.   | 1003303                                                                                                                                                                                                                                                                     | XS - XXL                                                                                           |
|----------|-----------------------------------------------------------------------------------------------------------------------------------------------------------------------------------------------------------------------------------------------------------------------------|----------------------------------------------------------------------------------------------------|
| FABRIC   | 100% cotton                                                                                                                                                                                                                                                                 |                                                                                                    |
| FEATURES | Forget iron. This premium cotton shirt is after washing and put on line to dry. Fal recall smooth! Special chemical treatmethis convenience feature for many wash collar, chest pocket, cuffs with additional links. A classic shirt with a premium feat outfit and office! | bric and seams will<br>ent on fabric maintains<br>n circle. Button-down<br>al buttonhole for cuff- |
| SPECIAL  | Non Iron                                                                                                                                                                                                                                                                    |                                                                                                    |
| COLOUR   | light blue                                                                                                                                                                                                                                                                  | Weight 0.30kg                                                                                      |

# **CELINE** Blouse Women

| ArtNr.   | 1000022                                                                                                                                   | XS – XXL |
|----------|-------------------------------------------------------------------------------------------------------------------------------------------|----------|
| FABRIC   | 97% cotton, 3% elastane                                                                                                                   |          |
| FEATURES | Classic blouse, slim cut, 2-button wristband,<br>make for a classic style statement and is great<br>team clothing or any formal occasion. |          |
| COLOUR   | light blue   white                                                                                                                        |          |