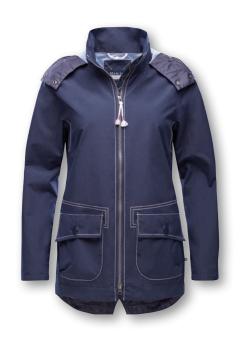

# FABIENNE Jacket Women

| ArtNo.   | 1003169                                                                                        | XS - XXL                                                                                                                                                                                                                                                                                           |  |
|----------|------------------------------------------------------------------------------------------------|----------------------------------------------------------------------------------------------------------------------------------------------------------------------------------------------------------------------------------------------------------------------------------------------------|--|
| FABRIC   | Body 73% nylon, 27% cotton, PU lamination lining 100% polyamid                                 | ,                                                                                                                                                                                                                                                                                                  |  |
| FEATURES | maritime cordstopper. Front 2-way zip for opi<br>and neon coloured zip puller. 2-seam jacket s | layer waterproof and breathable jacket. Soft eached finish, inside maritime striped lining. gn elements such as white contrast stitching and dstopper. Front 2-way zip for optimal regulation oured zip puller. 2-seam jacket sleeve for perfect d, fully padded. 2 waist bellow pockets, 1 inside |  |
| SPECIAL  | W/P 5.000/ MVP 5.000 g/sqm/24h                                                                 |                                                                                                                                                                                                                                                                                                    |  |
| COLOUR   | navy                                                                                           | Weight 0.80kg                                                                                                                                                                                                                                                                                      |  |