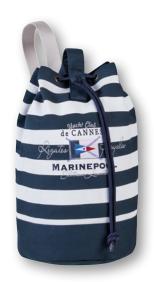

### **RR SEA BAG**

| ArtNr.   | 1002762                                                                                             | 30 x 50cm   30l                                                                |  |
|----------|-----------------------------------------------------------------------------------------------------|--------------------------------------------------------------------------------|--|
| FABRIC   | 100% cotton, lining 100% polyester                                                                  |                                                                                |  |
| FEATURES | The classic one shoulder Sea Bag is a m<br>Canvas Series and very voluminous. Wit<br>pocket inside. | ler Sea Bag is a member of the RR<br>y voluminous. With lining and small extra |  |
| COLOUR   | navy/white striped                                                                                  |                                                                                |  |