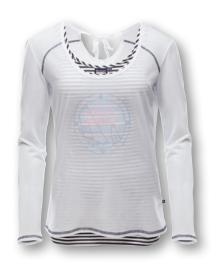

## KARLIE LS Women

| ArtNo.   | 1003007                                                                                                                                                                           | XS - XXL                                    |
|----------|-----------------------------------------------------------------------------------------------------------------------------------------------------------------------------------|---------------------------------------------|
| FABRIC   | 100% cotton                                                                                                                                                                       |                                             |
| FEATURES | Body fitted longshirt out of yarn-dyed sem<br>Overlock seams for figure-hugging shape,<br>sleeve length with thumb hole as fancy de<br>under casual fashion shirts as an season's | , slight oversized etail. Perfectly to wear |
| COLOUR   | white/navy                                                                                                                                                                        | Weight 0.10kg                               |