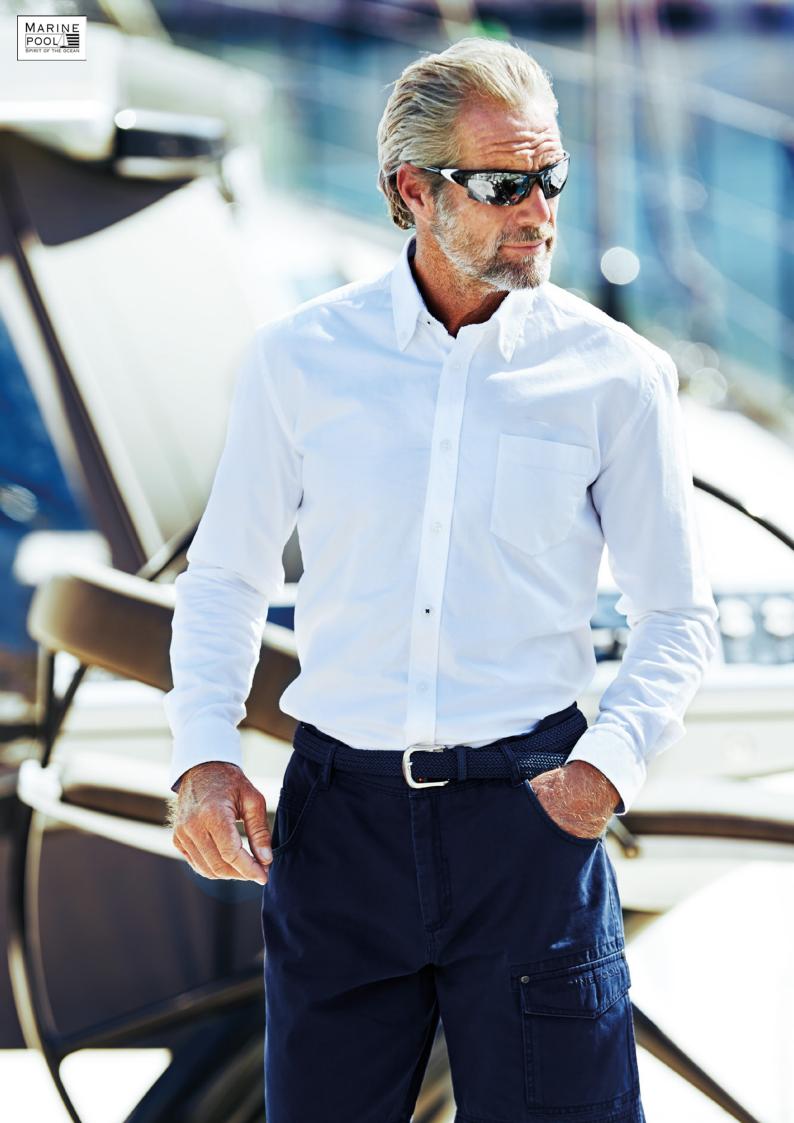

### NONIRON Blouse Women

| ArtNo.   | 1003303                                                                                                                                                                                                                                                                     | XS - XXL                                                                                           |
|----------|-----------------------------------------------------------------------------------------------------------------------------------------------------------------------------------------------------------------------------------------------------------------------------|----------------------------------------------------------------------------------------------------|
| FABRIC   | 100% cotton                                                                                                                                                                                                                                                                 |                                                                                                    |
| FEATURES | Forget iron. This premium cotton shirt is after washing and put on line to dry. Fal recall smooth! Special chemical treatmethis convenience feature for many wash collar, chest pocket, cuffs with additional links. A classic shirt with a premium feat outfit and office! | bric and seams will<br>ent on fabric maintains<br>n circle. Button-down<br>al buttonhole for cuff- |
| SPECIAL  | Non Iron                                                                                                                                                                                                                                                                    |                                                                                                    |
| COLOUR   | light blue                                                                                                                                                                                                                                                                  | Weight 0.30kg                                                                                      |

# **CELINE** Blouse Women

| ArtNr.   | 1000022                                                                                                                                   | XS – XXL |
|----------|-------------------------------------------------------------------------------------------------------------------------------------------|----------|
| FABRIC   | 97% cotton, 3% elastane                                                                                                                   |          |
| FEATURES | Classic blouse, slim cut, 2-button wristband,<br>make for a classic style statement and is great<br>team clothing or any formal occasion. |          |
| COLOUR   | light blue   white                                                                                                                        |          |