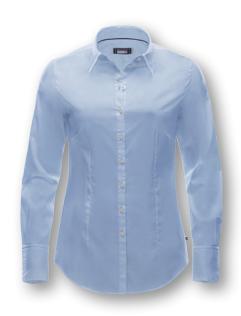

### NONIRON Blouse Women

| ArtNo.   | 1003303                                                                                                                                                                                                                                                                     | XS - XXL                                                                                           |
|----------|-----------------------------------------------------------------------------------------------------------------------------------------------------------------------------------------------------------------------------------------------------------------------------|----------------------------------------------------------------------------------------------------|
| FABRIC   | 100% cotton                                                                                                                                                                                                                                                                 |                                                                                                    |
| FEATURES | Forget iron. This premium cotton shirt is after washing and put on line to dry. Fal recall smooth! Special chemical treatmethis convenience feature for many wash collar, chest pocket, cuffs with additional links. A classic shirt with a premium feat outfit and office! | bric and seams will<br>ent on fabric maintains<br>n circle. Button-down<br>al buttonhole for cuff- |
| SPECIAL  | Non Iron                                                                                                                                                                                                                                                                    |                                                                                                    |
| COLOUR   | light blue                                                                                                                                                                                                                                                                  | Weight 0.30kg                                                                                      |