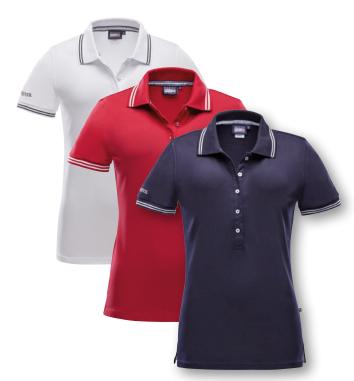

### **ABBEY** Polo Women

Art.-No. 1003016 XS - XXL

FABRIC 95% cotton piquee, 5% elastane

FEATURES Feminine polo in 3 colourways of the actual summer colours 2017. Body fitted shape. Stretchable soft piquee quality. Colourful stripes at ribb collar and sleeve cuffs. Small side slits with tape decoration.|

COLOUR navy | pale rose | white Weight 0.20kg