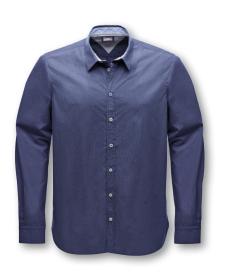

#### **BEN** Shirt Men

| ArtNo.   | 1003066                                                                                                                                     | S - XXXL                |
|----------|---------------------------------------------------------------------------------------------------------------------------------------------|-------------------------|
| FABRIC   | 100% cotton                                                                                                                                 |                         |
| FEATURES | Regular fitted allover print shirt, with contr<br>collar and cuff package. Dividing seams a<br>label with Marinepool latitude details on in | it waist, nautical flag |
| COLOUR   | white                                                                                                                                       | Weight 0.21kg           |