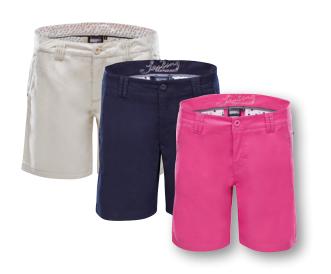

### MILA Crew Bermuda Women

| ArtNo.   | 1003023                                                                                                                                                                                                                              | XXS - XXL                      |
|----------|--------------------------------------------------------------------------------------------------------------------------------------------------------------------------------------------------------------------------------------|--------------------------------|
| FABRIC   | 98% cotton, 2% elastane, peach finish                                                                                                                                                                                                |                                |
| FEATURES | Classic crew wear bermudas in body fitted si<br>entry with fancy heringbone piping, 5-pocket<br>elements such as zig zag stitching on belt lor<br>band. Backside with 2 piped pockets, inside<br>bags and maritime striped binding.] | style. Nautical ops and waist- |
| COLOUR   | pink   navy   beige                                                                                                                                                                                                                  | Weight 0.30kg                  |