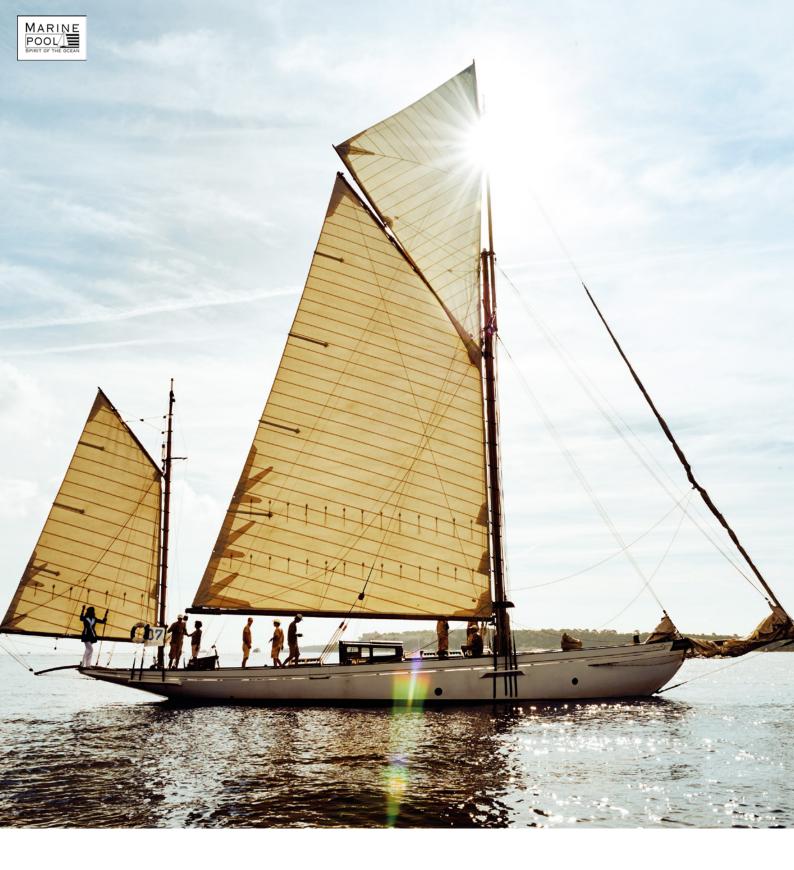

SPIRIT OF THE OCEAN

Water, wind and sun - sailing is playing with the elements!

The summer collection 2017 "L'azzuro del Mare" was created with these essentials in mind.

It is a tribute to the countless shades of blue the Mediterranean Sea has to offer. We discover the fine line where the sea blends into the blue sky and where sun light is reflected in the water, painting a world full of colour, from azure to emerald to curacao.

The collection is characterised by three colour themes to guide you and by versatile options to combine garments and create your own distinctive look. A variety of modern oversized shapes is matched with skinny long shirts, long blouses and a semi transparent voile fabric – perfect to create a maritime layered individual outfit.

The new styles we designed fit perfectly with smart basics in the Marinepool crew wear collection and can be combined with bottoms in a great variety of classic or flashy colours.

Take a step into the deep blue of the ocean, feel the spirit and breathe the summer feeling. When sailing in azure waters, when light plays with the colours of the sea, when waves are the only sound you can hear, then life melts into pure joy.

VIVA IL MARE BLU!