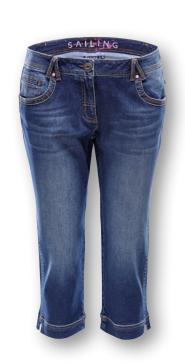

# MATHILDA Capri Jeans Women

| ArtNr.   | 1002611                                                                                                                                                                                                                                                                                                                                                                                | XXS – XXL                                                                                                          |
|----------|----------------------------------------------------------------------------------------------------------------------------------------------------------------------------------------------------------------------------------------------------------------------------------------------------------------------------------------------------------------------------------------|--------------------------------------------------------------------------------------------------------------------|
| FABRIC   | 98% cotton, 2% elastane denim                                                                                                                                                                                                                                                                                                                                                          |                                                                                                                    |
| FEATURES | Soft and light summer jeans quality. Marinepo stitched on in neon orange contrast yarn. Prin lining and waistband lining in decent flower dechecked piping at waistline. Fashionable used pocket entries. Cool wash out and used effec and back. Backside stitched on pockets with ribbon tape. Feminine figure skimming shape. and elaborate pattern lines as design detail. S shape. | ted pocket<br>sign. White-blue<br>I rivet details at<br>t marks at front<br>colourful striped<br>Zig zag stitching |
| COLOUR   | jeans                                                                                                                                                                                                                                                                                                                                                                                  |                                                                                                                    |