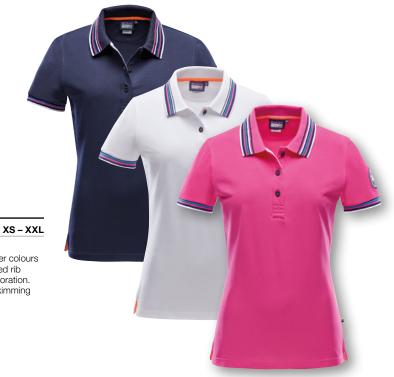

### **ABBEY** Polo Women

Art.-No. 1003016 XS - XXL

FABRIC 95% cotton piquee, 5% elastane

FEATURES Feminine polo in 3 colourways of the actual summer colours 2017. Body fitted shape. Stretchable soft piquee quality. Colourful stripes at ribb collar and sleeve cuffs. Small side slits with tape decoration.|

COLOUR navy | pale rose | white Weight 0.20kg