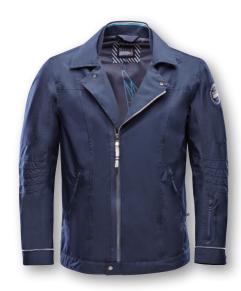

# **ESCARA** Jacket Women

| ArtNr.   | 1002245                                                                                                                                                                                                                                                                                                                                                                                                                                                                                                 | XS – XXL                                                                                                                         |
|----------|---------------------------------------------------------------------------------------------------------------------------------------------------------------------------------------------------------------------------------------------------------------------------------------------------------------------------------------------------------------------------------------------------------------------------------------------------------------------------------------------------------|----------------------------------------------------------------------------------------------------------------------------------|
| FABRIC   | 81% polyester, 19% polyuretane                                                                                                                                                                                                                                                                                                                                                                                                                                                                          |                                                                                                                                  |
| FEATURES | Breathable and taped, biker styled elements in Zipper slightly moved to the side seam. Asyme Elaborate top stitchings on elbow in a biker loc with additional stand up collar with press butto Small knitted rib collar with polo stripes in 2 co cuffs at sleeve opening. Sleeves with zip pocke frame. Detachable hood, elaborate lining work big pinacker artwork print inside and half single lining. One inner chest pocket with ear plug ho sleeve badge at sleeve. Figure skimming shape lendht. | etric pattern lines bk. Lapel collar ons in white. Iours. Adjustabe ets and printed manship with a jersey striped le. Marinepool |
| SPECIALS | WP 10.000mm / MVP 10.000/sqm/24h                                                                                                                                                                                                                                                                                                                                                                                                                                                                        |                                                                                                                                  |
| COLOUR   | white   navy                                                                                                                                                                                                                                                                                                                                                                                                                                                                                            |                                                                                                                                  |