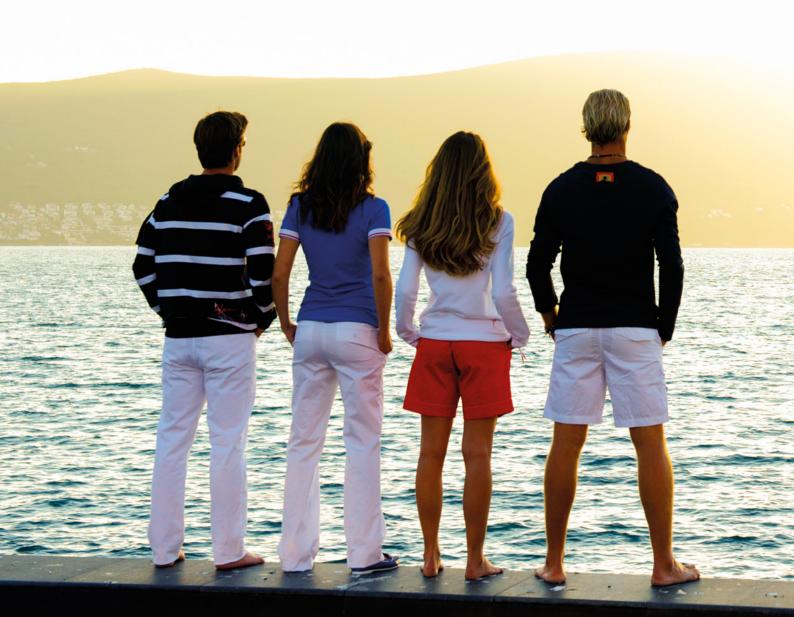

SPIRIT OF THE OCEAN

Water, wind and sun - sailing is playing with the elements!

The summer collection 2017 "L'azzuro del Mare" was created with these essentials in mind.

It is a tribute to the countless shades of blue the Mediterranean Sea has to offer. We discover the fine line where the sea blends into the blue sky and where sun light is reflected in the water, painting a world full of colour, from azure to emerald to curacao.

The collection is characterised by three colour themes to guide you and by versatile options to combine garments and create your own distinctive look. A variety of modern oversized shapes is matched with skinny long shirts, long blouses and a semi transparent voile fabric – perfect to create a maritime layered individual outfit.

The new styles we designed fit perfectly with smart basics in the Marinepool crew wear collection and can be combined with bottoms in a great variety of classic or flashy colours.

Take a step into the deep blue of the ocean, feel the spirit and breathe the summer feeling. When sailing in azure waters, when light plays with the colours of the sea, when waves are the only sound you can hear, then life melts into pure joy.