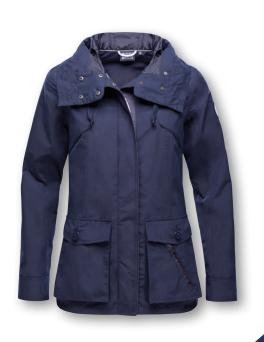

### **BRENDA** Jacket Women

| ArtNo.           | 1003028                                                                                                                                                                                                                                                                                                                                                                                                              | XS - XXL                                                       |
|------------------|----------------------------------------------------------------------------------------------------------------------------------------------------------------------------------------------------------------------------------------------------------------------------------------------------------------------------------------------------------------------------------------------------------------------|----------------------------------------------------------------|
| FABRIC           | Body 73% nylon, 27% cotton, lining 100% polyam                                                                                                                                                                                                                                                                                                                                                                       | id                                                             |
| FEATURES SPECIAL | Body fitted short jacket. Soft quality with peached mesh lining. Front 2-way zip and side slit with snap for perfect wearing comfort. 2 waist bellow pocket at pocket bag and 1 add zip pocket on top, neon or zip puller. Contrast fabric details on centre front pla on duffle yoke and backside waist bold. Overzised nautical zig zag stitching, inside lining with neon combroidery artwork, inside zip pocket. | Buttons<br>s with mesh<br>coloured<br>icket and<br>collar with |
| COLOUR           | 9 1                                                                                                                                                                                                                                                                                                                                                                                                                  | eight 0.70kg                                                   |