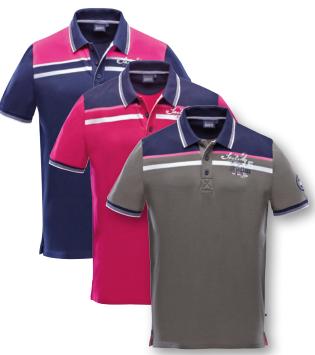

#### **KYLO** Polo Men

| ArtNo.   | 1003032                                                                                                                                             | S - XXXL           |
|----------|-----------------------------------------------------------------------------------------------------------------------------------------------------|--------------------|
| Fabric   | 95% cotton piquee, 5% elastane                                                                                                                      |                    |
| Features | Regular fitted polo in 3 colorways of the acti<br>2017. Stretchable soft piquee quality. Colorf<br>collar and sleeve cuffs. Small side slits with 1 | ul stripes at ribb |
| Colour   | white   navy   grey                                                                                                                                 | Weight 0.26kg      |