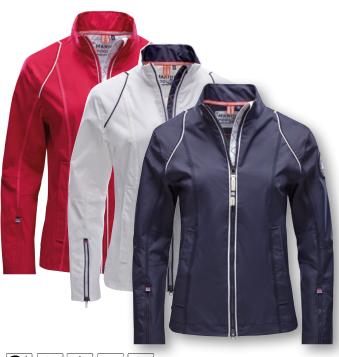

# FABIENNE Jacket Women

| ArtNo.   | 1003169                                                                                        | XS - XXL                                                                                                                                                                                                                                                                                           |  |
|----------|------------------------------------------------------------------------------------------------|----------------------------------------------------------------------------------------------------------------------------------------------------------------------------------------------------------------------------------------------------------------------------------------------------|--|
| FABRIC   | Body 73% nylon, 27% cotton, PU lamination lining 100% polyamid                                 | ,                                                                                                                                                                                                                                                                                                  |  |
| FEATURES | maritime cordstopper. Front 2-way zip for opi<br>and neon coloured zip puller. 2-seam jacket s | layer waterproof and breathable jacket. Soft eached finish, inside maritime striped lining. gn elements such as white contrast stitching and dstopper. Front 2-way zip for optimal regulation oured zip puller. 2-seam jacket sleeve for perfect d, fully padded. 2 waist bellow pockets, 1 inside |  |
| SPECIAL  | W/P 5.000/ MVP 5.000 g/sqm/24h                                                                 |                                                                                                                                                                                                                                                                                                    |  |
| COLOUR   | navy                                                                                           | Weight 0.80kg                                                                                                                                                                                                                                                                                      |  |

### **BRENDA** Jacket Women

| ArtNo.           | 1003028                                                                                                                                                                                                                                                                                                                                                                                                              | XS - XXL                                                       |
|------------------|----------------------------------------------------------------------------------------------------------------------------------------------------------------------------------------------------------------------------------------------------------------------------------------------------------------------------------------------------------------------------------------------------------------------|----------------------------------------------------------------|
| FABRIC           | Body 73% nylon, 27% cotton, lining 100% polyam                                                                                                                                                                                                                                                                                                                                                                       | id                                                             |
| FEATURES SPECIAL | Body fitted short jacket. Soft quality with peached mesh lining. Front 2-way zip and side slit with snap for perfect wearing comfort. 2 waist bellow pocket at pocket bag and 1 add zip pocket on top, neon or zip puller. Contrast fabric details on centre front pla on duffle yoke and backside waist bold. Overzised nautical zig zag stitching, inside lining with neon combroidery artwork, inside zip pocket. | Buttons<br>s with mesh<br>coloured<br>icket and<br>collar with |
| COLOUR           | 9 1                                                                                                                                                                                                                                                                                                                                                                                                                  | eight 0.70kg                                                   |

# **ELISE** Jacket Women

| ArtNo.   | 1003027                                                                                                                                                                                                                                                                                      | XXS - XXL     |
|----------|----------------------------------------------------------------------------------------------------------------------------------------------------------------------------------------------------------------------------------------------------------------------------------------------|---------------|
| FABRIC   | Body: 100% polyester, lining 100% polye                                                                                                                                                                                                                                                      | ster          |
| FEATURES | Body fitted 2-layer waterproof and breathable jacket. Neon coloured rib collar inside, outside maritime white/navy striped. Detachable hood, fully padded and adjustable. One lining pocket. Inside Artwork print. Neon coloured zip puller. 2 pockets with zip, one side with fleece lined. |               |
| SPECIAL  | W/P 3.000/ MVP 3.000 g/sqm/24h.                                                                                                                                                                                                                                                              |               |
| COLOUR   | pale rose   navy   powder blue                                                                                                                                                                                                                                                               | Weight 0.56kg |