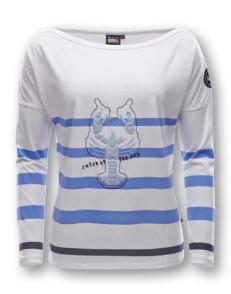

# **MOODY** Longshirt Women

| ArtNr.   | 1002595 / 1002715 (w/o lobster print)                                                                                                                                                                                                                           | XS – XXI                                     |
|----------|-----------------------------------------------------------------------------------------------------------------------------------------------------------------------------------------------------------------------------------------------------------------|----------------------------------------------|
| FABRIC   | 100% cotton                                                                                                                                                                                                                                                     |                                              |
| FEATURES | Super soft and cosy yarn dyed striped longsleev<br>submarine neckline shape. Front maritime lobste<br>Moddy is the perfect combination with Stine strip<br>nice 2-in-1 look. Marinepool Cl badge on upper<br>Regular fitted shape, also available w/o lobster p | er artwork.<br>Ded top for a<br>Sleeve part. |
| COLOUR   | white/palace blue striped                                                                                                                                                                                                                                       |                                              |