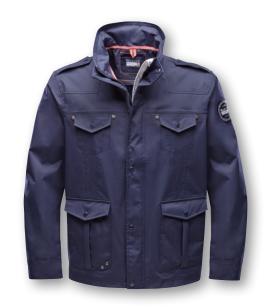

#### JORDAN Jacket Men

| ArtNo.   | 1003038                                                                                                                                                                                     | S - XXXL                         |
|----------|---------------------------------------------------------------------------------------------------------------------------------------------------------------------------------------------|----------------------------------|
| FABRIC   | Body and lining 100% polyester                                                                                                                                                              |                                  |
| FEATURES | Regular fitted 2-layer waterproof and breathat coloured rib collar inside, outside maritime wone lining pocket. Inside artwork print. Neon puller. 2 pockets with zip, one side with fleeco | hite/navy striped.  coloured zip |
| SPECIAL  | W/P 3.000mm / MVP 3.000 g/sqm/24h.                                                                                                                                                          |                                  |
| COLOUR   | navy                                                                                                                                                                                        | Weight 0.60kg                    |