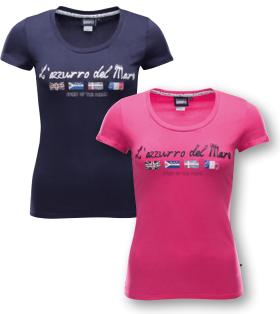

### MARE T-Shirt Women

| ArtNo.   | 1003022                                                                        | XXS - XXXL    |
|----------|--------------------------------------------------------------------------------|---------------|
| FABRIC   | 95% cotton, 5% elastane, single je                                             | rsey          |
| FEATURES | Slim fitted T-shirt with centre front artwork in a mix of print ar embroidery. |               |
| COLOUR   | white   pink   navy                                                            | Weight 0.11kg |