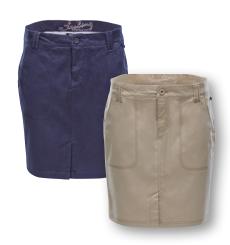

### MARJANA Crew Skirt Women

| ArtNo.   | 1003025                                                                                                                                                                                                  | XXS - XXL                                                                           |
|----------|----------------------------------------------------------------------------------------------------------------------------------------------------------------------------------------------------------|-------------------------------------------------------------------------------------|
| FABRIC   | 98% cotton, 2% elastane, peach finis                                                                                                                                                                     | sh                                                                                  |
| FEATURES | Short classic crew wear skirt in body<br>cut. Pocket entry with fancy heringbo<br>ments such as zig zag stitching on b<br>Backside with 2 piped pockets, insic<br>maritime striped binding. Total centre | one piping. Nautical ele-<br>let loops and waistband.<br>de printed pocket bags and |
| COLOUR   | white   navy   beige                                                                                                                                                                                     | Weight 0.30kg                                                                       |

# MARJANA Crew Skirt Women

| ArtNo.   | 1003025                                                                                                                                                                                               | XXS - XXL                                                                            |
|----------|-------------------------------------------------------------------------------------------------------------------------------------------------------------------------------------------------------|--------------------------------------------------------------------------------------|
| FABRIC   | 98% cotton, 2% elastane, peach fini                                                                                                                                                                   | sh                                                                                   |
| FEATURES | Short classic crew wear skirt in body<br>cut. Pocket entry with fancy heringbout<br>ments such as zig zag stitching on backside with 2 piped pockets, insic<br>maritime striped binding. Total centre | one piping. Nautical ele-<br>belt loops and waistband.<br>de printed pocket bags and |
| COLOUR   | white   navy   beige                                                                                                                                                                                  | Weight 0.30kg                                                                        |