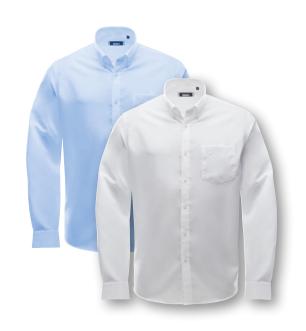

### NONIRON Blouse Women

| ArtNo.   | 1003303                                                                                                                                                                                                                                                                     | XS - XXL                                                                                           |
|----------|-----------------------------------------------------------------------------------------------------------------------------------------------------------------------------------------------------------------------------------------------------------------------------|----------------------------------------------------------------------------------------------------|
| FABRIC   | 100% cotton                                                                                                                                                                                                                                                                 |                                                                                                    |
| FEATURES | Forget iron. This premium cotton shirt is after washing and put on line to dry. Fal recall smooth! Special chemical treatmethis convenience feature for many wash collar, chest pocket, cuffs with additional links. A classic shirt with a premium feat outfit and office! | bric and seams will<br>ent on fabric maintains<br>n circle. Button-down<br>al buttonhole for cuff- |
| SPECIAL  | Non Iron                                                                                                                                                                                                                                                                    |                                                                                                    |
| COLOUR   | light blue                                                                                                                                                                                                                                                                  | Weight 0.30kg                                                                                      |

# **CELINE** Blouse Women

| ArtNr.   | 1000022                                                                                                                                   | XS – XXL |
|----------|-------------------------------------------------------------------------------------------------------------------------------------------|----------|
| FABRIC   | 97% cotton, 3% elastane                                                                                                                   |          |
| FEATURES | Classic blouse, slim cut, 2-button wristband,<br>make for a classic style statement and is great<br>team clothing or any formal occasion. |          |
| COLOUR   | light blue   white                                                                                                                        |          |