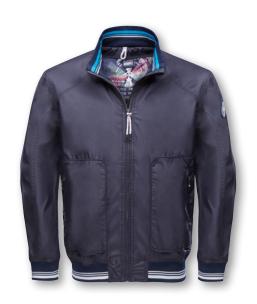

#### JORDAN Jacket Men

| ArtNo.   | 1003038                                                                                                                                                                                     | S - XXXL                         |
|----------|---------------------------------------------------------------------------------------------------------------------------------------------------------------------------------------------|----------------------------------|
| FABRIC   | Body and lining 100% polyester                                                                                                                                                              |                                  |
| FEATURES | Regular fitted 2-layer waterproof and breathat coloured rib collar inside, outside maritime wone lining pocket. Inside artwork print. Neon puller. 2 pockets with zip, one side with fleeco | hite/navy striped.  coloured zip |
| SPECIAL  | W/P 3.000mm / MVP 3.000 g/sqm/24h.                                                                                                                                                          |                                  |
| COLOUR   | navy                                                                                                                                                                                        | Weight 0.60kg                    |