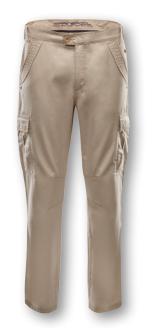

#### TYGO Crew Bermuda Men

| ArtNo.   | 1003034                                                                                                                                                                                                                 | S - XXXL                                  |
|----------|-------------------------------------------------------------------------------------------------------------------------------------------------------------------------------------------------------------------------|-------------------------------------------|
| FABRIC   | 98% cotton, 2% elastane, peach finish                                                                                                                                                                                   |                                           |
| FEATURES | Classic crew wear bermudas in regular fit<br>5-pocket style, pocket entry with fancy he<br>Nautical elements such as zig zag stitchir<br>waistband. Backside with 2 piped pocket<br>bags and maritime striped binding.] | eringbone piping.<br>ng on belt loops and |
| COLOUR   | seagreen   beige                                                                                                                                                                                                        | Weight 0.34kg                             |