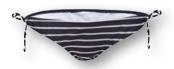

### **BELANIE** Bikini Women

| ArtNo.   | 1003029                                            | XS - XL                                                                                                                  |  |
|----------|----------------------------------------------------|--------------------------------------------------------------------------------------------------------------------------|--|
| FABRIC   | 80% polyamid, 20% elastane, lining: 100% polyester |                                                                                                                          |  |
| FEATURES |                                                    | eminine bikini, top with soft cups, boning & gripper tape<br>or shape and support. Suitable for a B-C cup size. Optional |  |
| COLOUR   | white/navy                                         | Weight 0.16kg                                                                                                            |  |