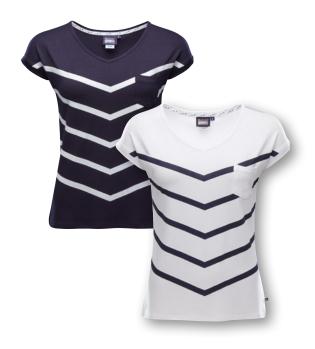

### MARE T-Shirt Women

| ArtNo.   | 1003022                                                                        | XXS - XXXL    |
|----------|--------------------------------------------------------------------------------|---------------|
| FABRIC   | 95% cotton, 5% elastane, single je                                             | rsey          |
| FEATURES | Slim fitted T-shirt with centre front artwork in a mix of print ar embroidery. |               |
| COLOUR   | white   pink   navy                                                            | Weight 0.11kg |