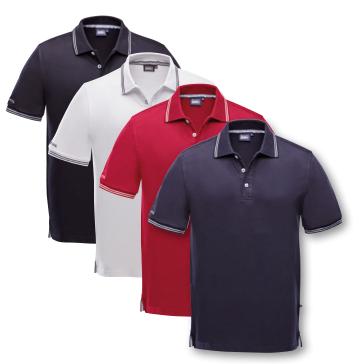

### **ABBEY** Polo Women

Art.-No. 1003016 XS - XXL

FABRIC 95% cotton piquee, 5% elastane

FEATURES Feminine polo in 3 colourways of the actual summer colours 2017. Body fitted shape. Stretchable soft piquee quality. Colourful stripes at ribb collar and sleeve cuffs. Small side slits with tape decoration.|

COLOUR navy | pale rose | white Weight 0.20kg