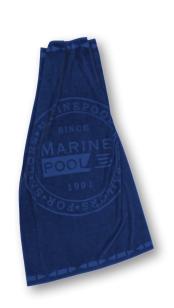

# MARINEPOOL CI Towel

| ArtNr.          | 1002481                                   | 100 x 180 cm      |
|-----------------|-------------------------------------------|-------------------|
| FABRIC          | 100% cotton                               |                   |
| <b>FEATURES</b> | Large soft beach towel, Marinepool logo v | voven into fabric |
| COLOUR          | navy                                      |                   |