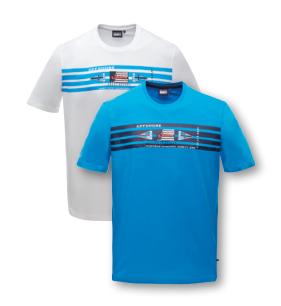

### MARE T-Shirt Women

| ArtNo.   | 1003022                                                                        | XXS - XXXL    |
|----------|--------------------------------------------------------------------------------|---------------|
| FABRIC   | 95% cotton, 5% elastane, single je                                             | rsey          |
| FEATURES | Slim fitted T-shirt with centre front artwork in a mix of print ar embroidery. |               |
| COLOUR   | white   pink   navy                                                            | Weight 0.11kg |