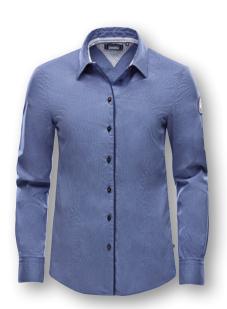

### NONIRON Blouse Women

| ArtNo.   | 1003303                                                                                                                                                                                                                                                                     | XS - XXL                                                                                           |
|----------|-----------------------------------------------------------------------------------------------------------------------------------------------------------------------------------------------------------------------------------------------------------------------------|----------------------------------------------------------------------------------------------------|
| FABRIC   | 100% cotton                                                                                                                                                                                                                                                                 |                                                                                                    |
| FEATURES | Forget iron. This premium cotton shirt is after washing and put on line to dry. Fal recall smooth! Special chemical treatmethis convenience feature for many wash collar, chest pocket, cuffs with additional links. A classic shirt with a premium feat outfit and office! | bric and seams will<br>ent on fabric maintains<br>n circle. Button-down<br>al buttonhole for cuff- |
| SPECIAL  | Non Iron                                                                                                                                                                                                                                                                    |                                                                                                    |
| COLOUR   | light blue                                                                                                                                                                                                                                                                  | Weight 0.30kg                                                                                      |