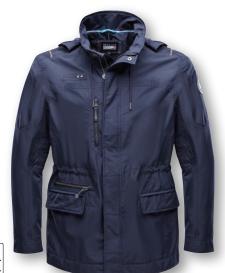

#### JORDAN Jacket Men

| ArtNo.   | 1003038                                                                                                                                                                                     | S - XXXL                         |
|----------|---------------------------------------------------------------------------------------------------------------------------------------------------------------------------------------------|----------------------------------|
| FABRIC   | Body and lining 100% polyester                                                                                                                                                              |                                  |
| FEATURES | Regular fitted 2-layer waterproof and breathat coloured rib collar inside, outside maritime wone lining pocket. Inside artwork print. Neon puller. 2 pockets with zip, one side with fleeco | hite/navy striped.  coloured zip |
| SPECIAL  | W/P 3.000mm / MVP 3.000 g/sqm/24h.                                                                                                                                                          |                                  |
| COLOUR   | navy                                                                                                                                                                                        | Weight 0.60kg                    |