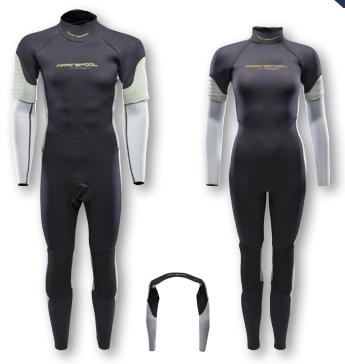

# NTS-RIO SUIT Neoprene 3 mm

| ArtNr.   | Men<br>Women                                                                                                                                                                                                  | 5001546<br>5001547 | XS – XXL<br>XS – XXL |
|----------|---------------------------------------------------------------------------------------------------------------------------------------------------------------------------------------------------------------|--------------------|----------------------|
| FABRIC   | 90% neoprei                                                                                                                                                                                                   | ne / 10% nylon     |                      |
| FEATURES | 3 mm overall, nylon double lined, super stretch neoprene, flow<br>cut, supratex reinforcement at knee and seat area, double<br>reinforced knees with extra patch, front fly, removable sleeves,<br>cuff seals |                    | d seat area, double  |
| COLOUR   | black/grey                                                                                                                                                                                                    |                    |                      |