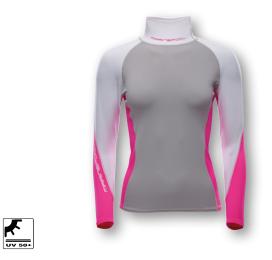

#### PRO NTS Rash Guard Women

| ArtNr.   | 5002472                                                                                           | XS – XXL |
|----------|---------------------------------------------------------------------------------------------------|----------|
| FABRIC   | 88% nylon, 12% elastane                                                                           |          |
| FEATURES | Quick drying and anti-odor rashguard, super e<br>comfort and mobility, extra high collar, UV-prot |          |
| COLOUR   | grey/white/rasberry                                                                               |          |