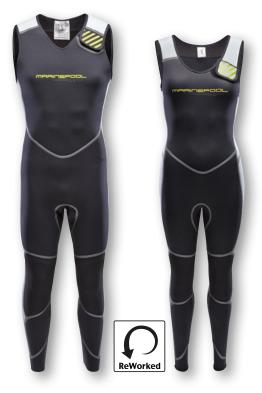

| ArtNr.   | 5001439                                                                                                                                                                                                                                                                                     | XS - XXL |
|----------|---------------------------------------------------------------------------------------------------------------------------------------------------------------------------------------------------------------------------------------------------------------------------------------------|----------|
| FABRIC   | 90% neoprene / 10% nylon                                                                                                                                                                                                                                                                    |          |
| FEATURES | 3 mm, nylon double lined, flow cut, super stretch neoprene,<br>airprene, supratex reinforcement at knee and seat area, inne<br>knees are double reinforced with extra patch, adjustable sho<br>der straps for perfect fit, combinable with NTS Ultra Pads,<br>sanitized <sup>®</sup> fabric |          |
| COLOUR   | black                                                                                                                                                                                                                                                                                       |          |