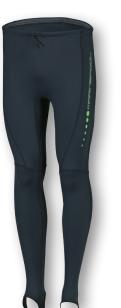

# NTS-LONG JOHN RAW LIGHT Neoprene 1 mm

| ArtNr.   | 5001548                                                                                                                                                                                                                                                         | XS – XXL |
|----------|-----------------------------------------------------------------------------------------------------------------------------------------------------------------------------------------------------------------------------------------------------------------|----------|
| FABRIC   | 90% neoprene / 10% nylon                                                                                                                                                                                                                                        |          |
| FEATURES | 1 mm, nylon double lined, super stretch neoprene, flow cut,<br>shoulder strap opening for quick and uncomplicated donning<br>supratex reinforcement at knee and seat area, inner knees an<br>seat area reinforced with extra patches, leq cuff seals, front fly |          |
| COLOUR   | grey                                                                                                                                                                                                                                                            |          |