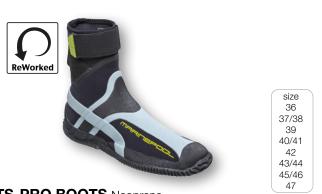

#### NTS-PRO BOOTS Neoprene

| ArtNr.   | 5001552                                                                                                                                                       | 36-47 |
|----------|---------------------------------------------------------------------------------------------------------------------------------------------------------------|-------|
| FABRIC   | 100% neoprene, 100% rubber                                                                                                                                    |       |
| FEATURES | High-cut neoprene race boot with special velcro stra<br>perfect and tight fit, especially designed for hiking as<br>trapeze sailing and skiffs, non-slip sole |       |
| COLOUR   | grey/black                                                                                                                                                    |       |