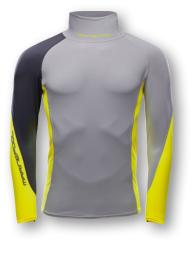

# PRO NTS Rash Guard

| ArtNr.   | 5002471                                                                                        | XS – XXL |
|----------|------------------------------------------------------------------------------------------------|----------|
| FABRIC   | 88% nylon, 12% elastane                                                                        |          |
| FEATURES | Quick drying and anti-odor rashguard, super<br>comfort and mobility, extra high collar, UV-pro |          |
| COLOUR   | grey/yellow                                                                                    |          |