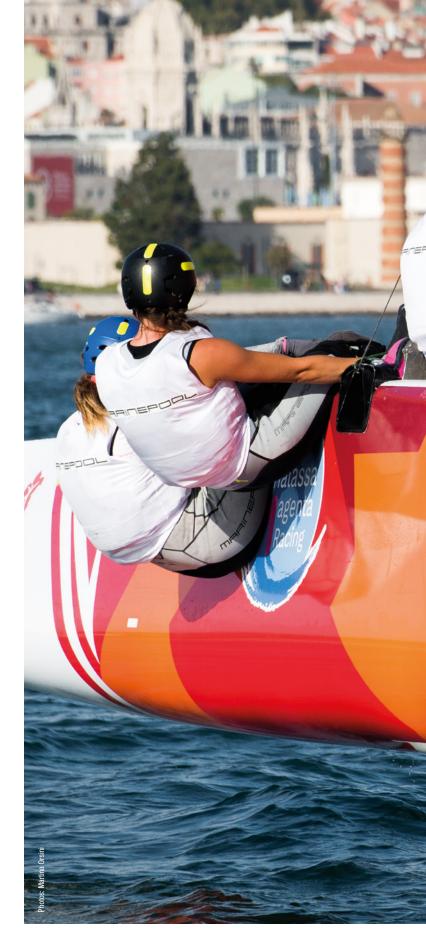

# THALASSA MAGENTA RACING

The first all-female GC32 team, Thalassa Magenta Racing in partnership with the Magenta Project, make their debut in the Extreme Sailing Series™ in Lisbon.

The new team will race with six crew members, as opposed to five on the all-male boats, and the Canadian-flagged catamaran will be skippered by New Zealand's Sharon Ferris-Choat.

Thalassa Magenta Racing in partnership with the Magenta Project aims to give female sailors opportunities and pathways to compete at the highest performance levels of the sport. The team's entry into the Lisbon Act is part of a long-term ambition to create an all-female crew capable of being competitive in the Extreme Sailing Series<sup>™</sup>.

Marinepool is proud to be the official clohting supplier for the first all-female GC32 team and we are looking forward to season 2017!