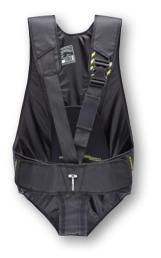

| ECO | Trapeze | Harness |
|-----|---------|---------|
|-----|---------|---------|

|                  | ArtNr.   | 5000259                                                                             | xs/s   m/l   xl/xxl |
|------------------|----------|-------------------------------------------------------------------------------------|---------------------|
| 1                | FABRIC   | 100% polyes                                                                         | ster                |
|                  | FEATURES | Classic style, spreader bar for<br>better comfort, back with nylon<br>reinforcement |                     |
| COLOUR red/black |          | red/black                                                                           |                     |