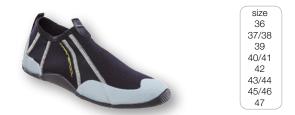

#### HAWAII Boots Short

| ArtNo.   | 5000058                                        | 34/35 - 47 |
|----------|------------------------------------------------|------------|
| FABRIC   | 3mm neoprene                                   |            |
| FEATURES | functional half-height shoe with non-slip sole |            |
| SPECIALS | supratex reinforcement on instep               |            |
| COLOURS  | red/grey   black/dk.grey   anthracite/black    | 0.70kg     |