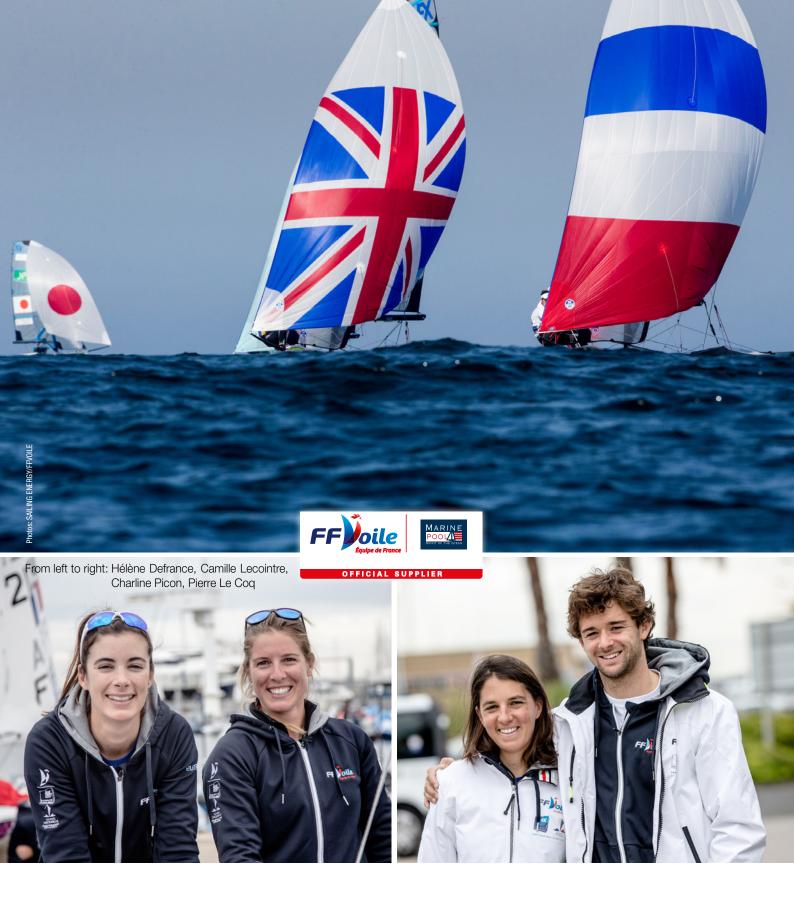

# **FFVOILE – FRENCH SAILING FEDERATION** MARINEPOOL, OFFICIAL SUPPLIER OF THE FRENCH SAILING TEAM

For more than 10 years, the French Sailing Federation and Marinepool have been working side by side to develop the sport of sailing in France. Marinepool supplies the French Sailing Federation with technical and fashion clothing.

Marinepool is very proud of this partnership and results obtained by the French athletes

in Rio this year. The entire team has done an outstanding work and it has paid off with two medals in RS:X gold for Charline Picon and bronze for Pierre Le Coq, one bronze medal in 470 by duo Camille Lecointre & Hélène Defrance and another beautiful gold medal for Damien Seguin in the Paralympic Games, his second gold medal twelve years after the first one! After these results, the French Sailing Federation is determined to learn from the experience to bring home even more medals from the next Games.

Marinepool will keep providing the athletes with the best products possible to help them train and compete in ideal conditions