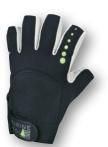

# AGT 37 Gloves

| ArtNr.   | 5000219                          |
|----------|----------------------------------|
| FABRIC   | 100% polyester                   |
| FEATURES | amara with kevlar® reinforcement |
| COLOUR   | black/grey                       |