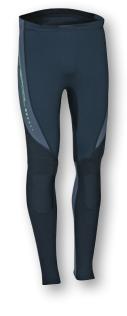

# NTS-LONG JOHN RAW LIGHT Neoprene 1 mm

| ArtNr.   | 5001548                                                                                                                                                                                                                                                         | XS – XXL |
|----------|-----------------------------------------------------------------------------------------------------------------------------------------------------------------------------------------------------------------------------------------------------------------|----------|
| FABRIC   | 90% neoprene / 10% nylon                                                                                                                                                                                                                                        |          |
| FEATURES | 1 mm, nylon double lined, super stretch neoprene, flow cut,<br>shoulder strap opening for quick and uncomplicated donning<br>supratex reinforcement at knee and seat area, inner knees an<br>seat area reinforced with extra patches, leq cuff seals, front fly |          |
| COLOUR   | grey                                                                                                                                                                                                                                                            |          |