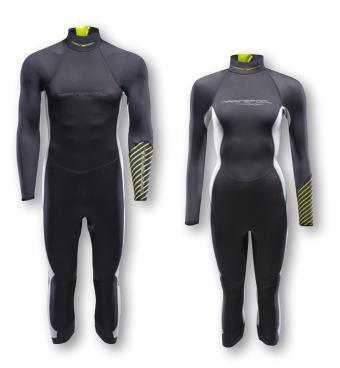

#### NTS-STEAMER PRO Neoprene 5/4 mm

| ArtNr.   | 5001434                                                                                                                                                                                                                                       | XS – XXXL                      |
|----------|-----------------------------------------------------------------------------------------------------------------------------------------------------------------------------------------------------------------------------------------------|--------------------------------|
| FABRIC   | 90% neoprene / 10% nylon                                                                                                                                                                                                                      |                                |
| FEATURES | Fullsuit 5/4 mm, nylon double lined, super stre<br>flow cut, g-lock zip, supratex reinforcement at<br>area, double reinforced knees with extra patch<br>seal seams, small rhomb jacquard lining for ex<br>tion, cuff seals, sanitized® fabric | knee and seat<br>, smooth skin |
| COLOUR   | black/grey                                                                                                                                                                                                                                    |                                |