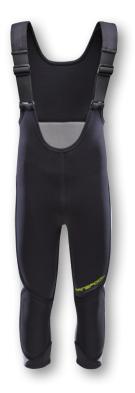

#### NEO HIKING PANTS Neoprene 3 mm

| ArtNr.   | 5000281                                                                                                                                                                                                                                                                                                               | S – XXL                                    |
|----------|-----------------------------------------------------------------------------------------------------------------------------------------------------------------------------------------------------------------------------------------------------------------------------------------------------------------------|--------------------------------------------|
| FABRIC   | 100% neoprene                                                                                                                                                                                                                                                                                                         |                                            |
| FEATURES | 3 mm neoprene – upper back part and front part<br>airprene, detachable thigh pads. The pads are at<br>inside of the trousers with hook-and-loop patche<br>The position can be chosen individually dependir<br>personal needs during sailing. Reinforced nylon f<br>at the seat, adjustable shoulder straps for better | tached on the<br>s.<br>ng on your<br>abric |
| COLOUR   | black                                                                                                                                                                                                                                                                                                                 |                                            |