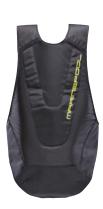

# NTS COMPETITION Trapeze Harness

| ArtNr.   | 5001554    | XXS/XS   S/M   L/XL   XXL+ |
|----------|------------|----------------------------|
| FABRIC   | 100% nylon |                            |
| FEATURES |            |                            |
| COLOUR   | black      |                            |