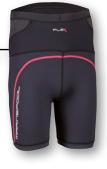

#### LEE Racing Shorts

| ArtNr.   | 5000649 <b>XS</b> -                                                                                                                                                                                                                                                                                                                                               | XXXL         |
|----------|-------------------------------------------------------------------------------------------------------------------------------------------------------------------------------------------------------------------------------------------------------------------------------------------------------------------------------------------------------------------|--------------|
| FABRIC   | 100% nylon                                                                                                                                                                                                                                                                                                                                                        |              |
| FEATURES | 4-way stretch Lycra with flatlock seams for high comfort<br>athletic form fitting, designed for standalone use or unde<br>sailing shorts or trousers for chafe protection, high waist<br>that overlaps hips, lower abdomen with built in padding<br>targeted impact protection when hiking hand off wire<br>or fibrous lifelines, UV protection 50+, quick drying | ér<br>design |
| COLOUR   | anthracite                                                                                                                                                                                                                                                                                                                                                        |              |