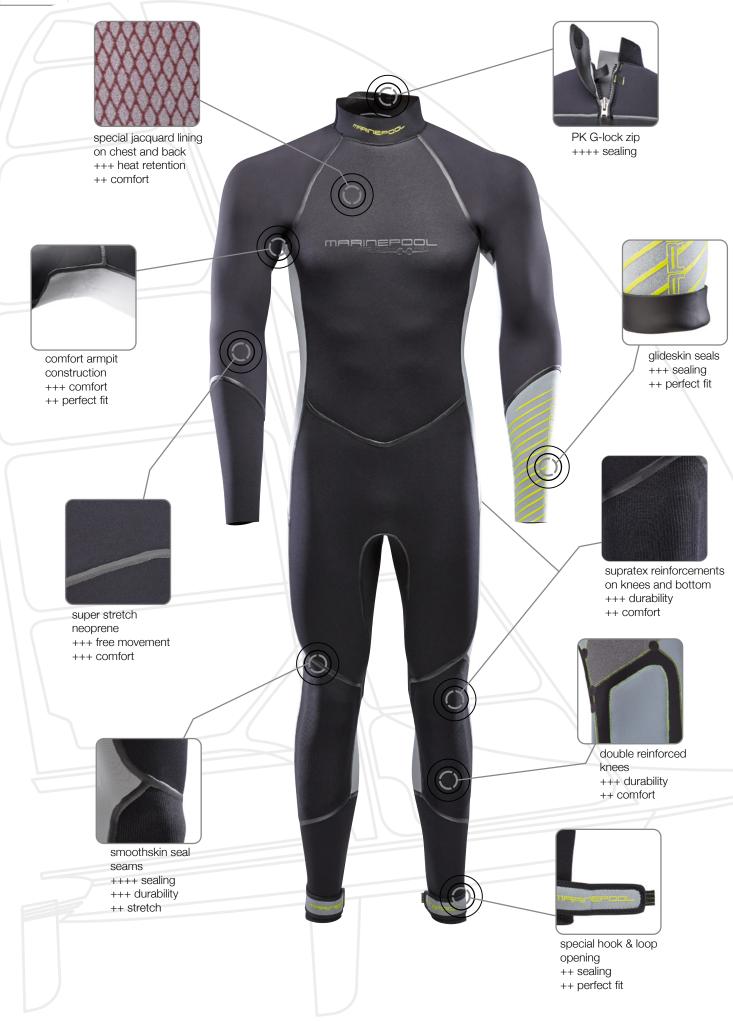

#### NTS-STEAMER PRO Neoprene 5/4 mm

| ArtNr.   | 5001434                                                                                                                                                                                                                                       | XS – XXXL                      |
|----------|-----------------------------------------------------------------------------------------------------------------------------------------------------------------------------------------------------------------------------------------------|--------------------------------|
| FABRIC   | 90% neoprene / 10% nylon                                                                                                                                                                                                                      |                                |
| FEATURES | Fullsuit 5/4 mm, nylon double lined, super stre<br>flow cut, g-lock zip, supratex reinforcement at<br>area, double reinforced knees with extra patch<br>seal seams, small rhomb jacquard lining for ex<br>tion, cuff seals, sanitized® fabric | knee and seat<br>, smooth skin |
| COLOUR   | black/grey                                                                                                                                                                                                                                    |                                |