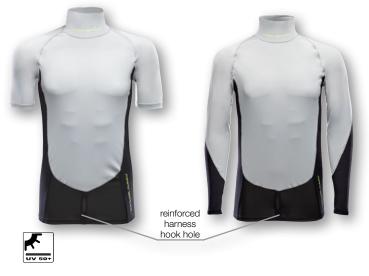

#### NTS-RASHGUARD Women

| ArtNr.   | Women long<br>Women short                                                                                                                             | 5001562<br>5001563 | XS – XL<br>XS – XL |
|----------|-------------------------------------------------------------------------------------------------------------------------------------------------------|--------------------|--------------------|
| FABRIC   | 88% nylon / 12                                                                                                                                        | % elastane         |                    |
| FEATURES | Quick drying and anti-odor rashguard, super elastic for high comfort and mobility, extra high collar, reinforced harness hook hole, UV-protection 50+ |                    |                    |
| COLOUR   | grey/black                                                                                                                                            |                    |                    |

# NTS-RASHGUARD

| ArtNr.                                                                                                                                | long 5001564<br>short 5001565 | XS – XXL<br>S – XXL |
|---------------------------------------------------------------------------------------------------------------------------------------|-------------------------------|---------------------|
| FABRIC                                                                                                                                | 88% nylon / 12% e lastane     |                     |
| FEATURES Quick drying and anti-odor rashguard, super elast comfort and mobility, extra high collar, reinforced hole, UV-protction 50+ |                               |                     |
| COLOUR                                                                                                                                | grey/black                    |                     |