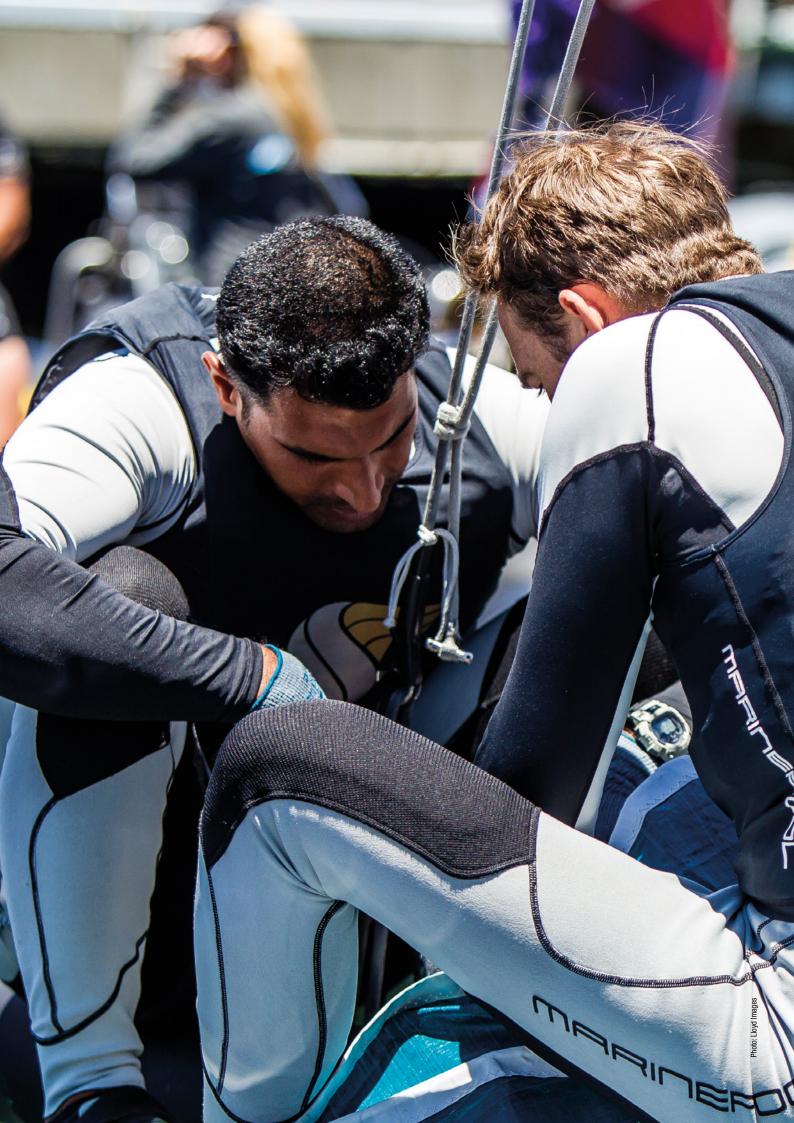

#### NEO HIKING PANTS Neoprene 3 mm

| ArtNr.   | 5000281                                                                                                                                                                                                                                                                                                               | S – XXL                                    |
|----------|-----------------------------------------------------------------------------------------------------------------------------------------------------------------------------------------------------------------------------------------------------------------------------------------------------------------------|--------------------------------------------|
| FABRIC   | 100% neoprene                                                                                                                                                                                                                                                                                                         |                                            |
| FEATURES | 3 mm neoprene – upper back part and front part<br>airprene, detachable thigh pads. The pads are at<br>inside of the trousers with hook-and-loop patche<br>The position can be chosen individually dependir<br>personal needs during sailing. Reinforced nylon f<br>at the seat, adjustable shoulder straps for better | tached on the<br>s.<br>ng on your<br>abric |
| COLOUR   | black                                                                                                                                                                                                                                                                                                                 |                                            |

| ArtNr.   | 5001439                                                                                                                                                                                                                                                                                     | XS - XXL |
|----------|---------------------------------------------------------------------------------------------------------------------------------------------------------------------------------------------------------------------------------------------------------------------------------------------|----------|
| FABRIC   | 90% neoprene / 10% nylon                                                                                                                                                                                                                                                                    |          |
| FEATURES | 3 mm, nylon double lined, flow cut, super stretch neoprene,<br>airprene, supratex reinforcement at knee and seat area, inne<br>knees are double reinforced with extra patch, adjustable sho<br>der straps for perfect fit, combinable with NTS Ultra Pads,<br>sanitized <sup>®</sup> fabric |          |
| COLOUR   | black                                                                                                                                                                                                                                                                                       |          |