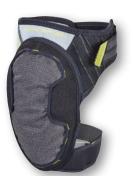

# NTS-KNEE PADS Dinghy

| ArtNr.   | 5001549                                                                                                                                                                                                                                       | one size               |
|----------|-----------------------------------------------------------------------------------------------------------------------------------------------------------------------------------------------------------------------------------------------|------------------------|
| FABRIC   | 90% neoprene, 10% nylon                                                                                                                                                                                                                       |                        |
| FEATURES | Pre-shaped fit, shock protection through moulded S<br>Pads, inserts made out of neoprene for better comfor<br>justable, one size fits all, Kevlar <sup>®</sup> and supratex reinfor<br>part, protection inlay certified according to EN 1621- | ort, ad-<br>rced front |
| COLOUR   | black                                                                                                                                                                                                                                         |                        |