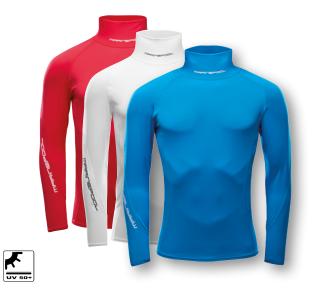

#### PRO Rash Guard

| ArtNr.   | 5002468 <b>XS</b>                                                                                                      | - XXL |
|----------|------------------------------------------------------------------------------------------------------------------------|-------|
| FABRIC   | 88% nylon, 12% elastane                                                                                                |       |
| FEATURES | Quick drying and anti-odor rashguard, super elastic for l<br>comfort and mobility, extra high collar, UV-protection 50 |       |
| COLOUR   | red   blue   white                                                                                                     |       |