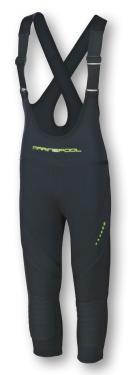

| ArtNr.   | 5001439                                                                                                                                                                                                                                                                                     | XS - XXL |
|----------|---------------------------------------------------------------------------------------------------------------------------------------------------------------------------------------------------------------------------------------------------------------------------------------------|----------|
| FABRIC   | 90% neoprene / 10% nylon                                                                                                                                                                                                                                                                    |          |
| FEATURES | 3 mm, nylon double lined, flow cut, super stretch neoprene,<br>airprene, supratex reinforcement at knee and seat area, inne<br>knees are double reinforced with extra patch, adjustable sho<br>der straps for perfect fit, combinable with NTS Ultra Pads,<br>sanitized <sup>®</sup> fabric |          |
| COLOUR   | black                                                                                                                                                                                                                                                                                       |          |