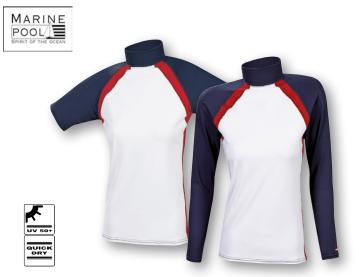

#### PRO Rash Guard Women

| ArtNr.   | 5002470 XS -                                                                                                           | - XXL |
|----------|------------------------------------------------------------------------------------------------------------------------|-------|
| FABRIC   | 88% nylon, 12% elastane                                                                                                |       |
| FEATURES | Quick drying and anti-odor rashguard, super elastic for his comfort and mobility, extra high collar, UV-protection 50+ | gh    |
| COLOUR   | red   white                                                                                                            |       |