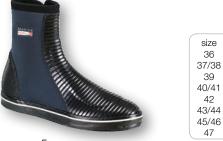

#### HAWAII ZIP Neoprene 5 mm

| ArtNr.   | 5000061 <b>36-47</b>                                          |
|----------|---------------------------------------------------------------|
| FABRIC   | 100% neoprene, 100% rubber                                    |
| FEATURES | Neoprene boot (5mm) with zipper and reinforced knife cut sole |
| COLOUR   | anthracite/black                                              |