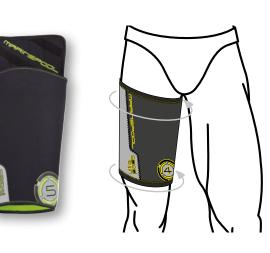

# NTS-HIKING ULTRA PADS Neoprene

| ArtNr.   | 5001551 <b>7 sizes</b>                                                                                                                                                                                                    |
|----------|---------------------------------------------------------------------------------------------------------------------------------------------------------------------------------------------------------------------------|
| FABRIC   | 90% neoprene, 10% nylon                                                                                                                                                                                                   |
| FEATURES | Hiking system with removable glasfiber reinforced pads and<br>EVA-foam pads, for comfortable and controlled hiking, wear<br>the ultra pads directly on your thighs under any Marinepool<br>suit, not available in the USA |
| COLOUR   | black                                                                                                                                                                                                                     |

| upper thight<br>circumference35 cm38 cm41 cm44 cm47 cm50 cm53 cmupper knee<br>circumference25 cm28 cm31 cm34 cm37 cm40 cm43 cm | size:                       | 1     | 2     | 3     | 4     | 5     | 6     | 7     |
|--------------------------------------------------------------------------------------------------------------------------------|-----------------------------|-------|-------|-------|-------|-------|-------|-------|
| upper knee<br>Lingumforgange 25 cm 28 cm 31 cm 34 cm 37 cm 40 cm 43 cm                                                         | upper thight circumference  | 35 cm | 38 cm | 41 cm | 44 cm | 47 cm | 50 cm | 53 cm |
|                                                                                                                                | upper knee<br>circumference | 25 cm | 28 cm | 31 cm | 34 cm | 37 cm | 40 cm | 43 cm |

!! choose the size of the NTS ultra pads about 15% smaller then your measures!! e.g.: if your size of upper thight circumference is 52 cm and of upper knee circumference is 41 cm, then NTS ultra pads should fit well in size 4.