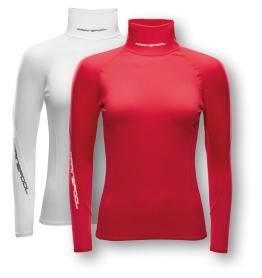

#### PRO Rash Guard Women

| ArtNr.   | 5002470 XS -                                                                                                           | - XXL |
|----------|------------------------------------------------------------------------------------------------------------------------|-------|
| FABRIC   | 88% nylon, 12% elastane                                                                                                |       |
| FEATURES | Quick drying and anti-odor rashguard, super elastic for his comfort and mobility, extra high collar, UV-protection 50+ | gh    |
| COLOUR   | red   white                                                                                                            |       |