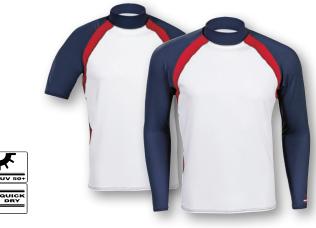

#### CLASSIC Rash Guard Women

| ArtNr.   | long sleeve 5000270 / short sleeve 5000269                           | XS – XXL    |
|----------|----------------------------------------------------------------------|-------------|
| FABRIC   | 88% nylon, 12% elastane                                              |             |
| FEATURES | Close-fitting shirt with uv protection (UPF 50+) ar<br>functionality | nd quickdry |
| COLOUR   | white/navy/red                                                       |             |

# CLASSIC Rash Guard

| ArtNr.                                                                           | short 5000267 / long 5000268 | XS – XXL        |  |
|----------------------------------------------------------------------------------|------------------------------|-----------------|--|
| FABRIC                                                                           | 88% nylon, 12% elasthane     |                 |  |
| FEATURES close-fitting shirt with uv protection (UPF 50+) and C<br>functionality |                              | -) and Quickdry |  |
| COLOUR                                                                           | white/navy/red               |                 |  |