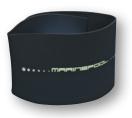

# NEO KIDNEY BELT Neoprene 4 mm

| ArtNr.   | 5000266                                                    | one size |  |
|----------|------------------------------------------------------------|----------|--|
| FABRIC   | 100% neprene                                               |          |  |
| FEATURES | 4mm neoprene kidney belt, one size fits it all, adjustable |          |  |
| COLOUR   | black                                                      |          |  |