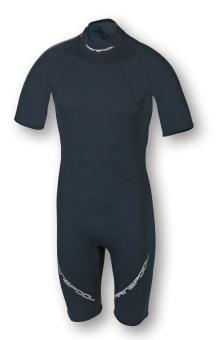

# NTS-EVO 7/8 SHORTY Neoprene 2 mm

| ArtNr.   | Men<br>Women                                                                                                                                                                                                                                         | 5001437<br>5001438 | XS – XXL<br>XS – XXL                         |
|----------|------------------------------------------------------------------------------------------------------------------------------------------------------------------------------------------------------------------------------------------------------|--------------------|----------------------------------------------|
| FABRIC   | 90% neopre                                                                                                                                                                                                                                           | ne / 10% nylon     |                                              |
| FEATURES | 2 mm, nylon double lined, super stretch neoprene, flow cut,<br>front fly, supratex reinforcement at knee and seat area, inner<br>knees are double reinforced with extra patches, span-flex<br>longsleeves, cuff seals, sanitized <sup>®</sup> fabric |                    | e and seat area, inner<br>patches, span-flex |
| COLOUR   | black/grey                                                                                                                                                                                                                                           |                    |                                              |