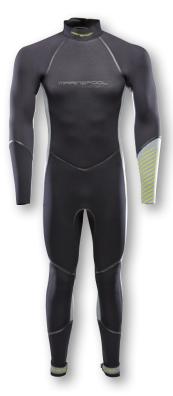

# NTS-STEAMER RAW Neoprene 4/3 mm

| ArtNr.   | Men                                                                                                                                                                                                                                                                                                                                         | 5001441        | XS – XXL                                                                        |
|----------|---------------------------------------------------------------------------------------------------------------------------------------------------------------------------------------------------------------------------------------------------------------------------------------------------------------------------------------------|----------------|---------------------------------------------------------------------------------|
|          | Women                                                                                                                                                                                                                                                                                                                                       | 5001442        | XS – XXL                                                                        |
| FABRIC   | 90% neopre                                                                                                                                                                                                                                                                                                                                  | ne / 10% nylon |                                                                                 |
| FEATURES | 90% neoprene / 10% nylon<br>4/3 mm, nylon double lined, super stretch neoprene, flow cut,<br>thermal lining, shoulder strap opening for quick and uncompli-<br>cated donning, supratex reinforcement at knee and seat area,<br>men's with front fly, knees are double reinforced with extra<br>patch, smoothskin seal seams, lea cuff seals |                | g for quick and uncompli-<br>nt at knee and seat area,<br>reinforced with extra |
| COLOUR   | black/grey                                                                                                                                                                                                                                                                                                                                  |                |                                                                                 |