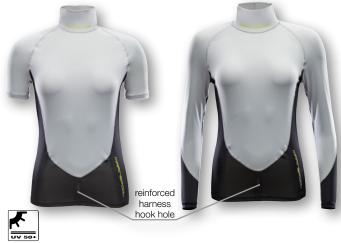

#### NTS-RASHGUARD Women

| ArtNr.   | Women long<br>Women short                                                                                                                             | 5001562<br>5001563 | XS – XL<br>XS – XL |
|----------|-------------------------------------------------------------------------------------------------------------------------------------------------------|--------------------|--------------------|
| FABRIC   | 88% nylon / 12                                                                                                                                        | % elastane         |                    |
| FEATURES | Quick drying and anti-odor rashguard, super elastic for high comfort and mobility, extra high collar, reinforced harness hook hole, UV-protection 50+ |                    |                    |
| COLOUR   | grey/black                                                                                                                                            |                    |                    |

# NTS-RASHGUARD

| ArtNr.                                                                                                                                | long 5001564<br>short 5001565 | XS – XXL<br>S – XXL |
|---------------------------------------------------------------------------------------------------------------------------------------|-------------------------------|---------------------|
| FABRIC                                                                                                                                | 88% nylon / 12% e lastane     |                     |
| FEATURES Quick drying and anti-odor rashguard, super elast comfort and mobility, extra high collar, reinforced hole, UV-protction 50+ |                               |                     |
| COLOUR                                                                                                                                | grey/black                    |                     |