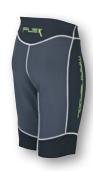

#### NEO HIKING PANTS Neoprene 3 mm

| ArtNr.   | 5000281                                                                                                                                                                                                                                                                                                               | S – XXL                                    |
|----------|-----------------------------------------------------------------------------------------------------------------------------------------------------------------------------------------------------------------------------------------------------------------------------------------------------------------------|--------------------------------------------|
| FABRIC   | 100% neoprene                                                                                                                                                                                                                                                                                                         |                                            |
| FEATURES | 3 mm neoprene – upper back part and front part<br>airprene, detachable thigh pads. The pads are at<br>inside of the trousers with hook-and-loop patche<br>The position can be chosen individually dependir<br>personal needs during sailing. Reinforced nylon f<br>at the seat, adjustable shoulder straps for better | tached on the<br>s.<br>ng on your<br>abric |
| COLOUR   | black                                                                                                                                                                                                                                                                                                                 |                                            |