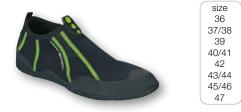

#### HAWAII Boots Short

| ArtNo.   | 5000058                                        | 34/35 - 47 |
|----------|------------------------------------------------|------------|
| FABRIC   | 3mm neoprene                                   |            |
| FEATURES | functional half-height shoe with non-slip sole |            |
| SPECIALS | supratex reinforcement on instep               |            |
| COLOURS  | red/grey   black/dk.grey   anthracite/black    | 0.70kg     |