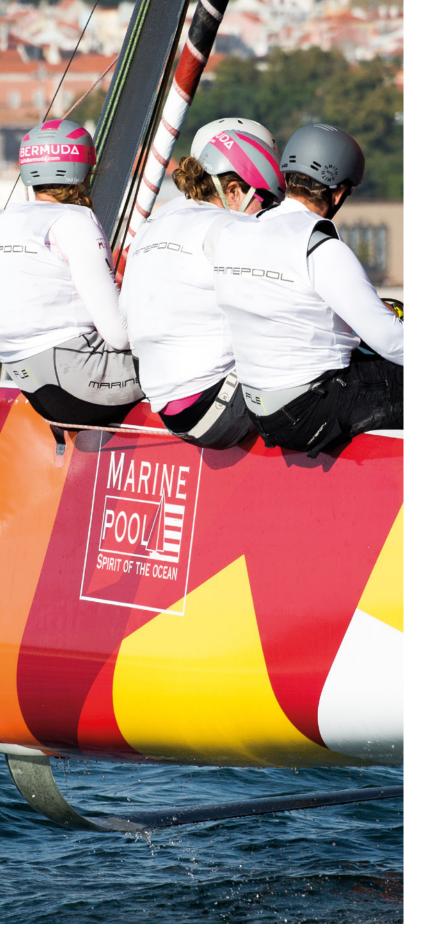

# THALASSA MAGENTA RACING

The first all-female GC32 team, Thalassa Magenta Racing in partnership with the Magenta Project, make their debut in the Extreme Sailing Series™ in Lisbon.

The new team will race with six crew members, as opposed to five on the all-male boats, and the Canadian-flagged catamaran will be skippered by New Zealand's Sharon Ferris-Choat.

Thalassa Magenta Racing in partnership with the Magenta Project aims to give female sailors opportunities and pathways to compete at the highest performance levels of the sport. The team's entry into the Lisbon Act is part of a long-term ambition to create an all-female crew capable of being competitive in the Extreme Sailing Series<sup>™</sup>.

Marinepool is proud to be the official clohting supplier for the first all-female GC32 team and we are looking forward to season 2017!