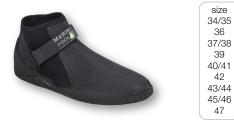

# NTS-SHORT BOOTS Neoprene

| NIS-SHURI BUUIS Neoprene |                                                                                                                                                                         |
|--------------------------|-------------------------------------------------------------------------------------------------------------------------------------------------------------------------|
| ArtNr.                   | 5001553 <b>36-47</b>                                                                                                                                                    |
| FABRIC                   | 100% neoprene, 100% rubber                                                                                                                                              |
| FEATURES                 | Low cut neoprene race boot with special velcro strap for<br>perfect fit, specially suited for trapezing, hiking, skiff<br>sailing and all other dinghies, non-slip sole |
| COLOUR                   | grey/black                                                                                                                                                              |