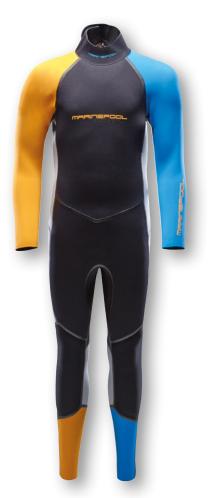

#### NTS-STEAMER PRO Neoprene 5/4 mm

| ArtNr.   | 5001434                                                                                                                                                                                                                                       | XS – XXXL                      |
|----------|-----------------------------------------------------------------------------------------------------------------------------------------------------------------------------------------------------------------------------------------------|--------------------------------|
| FABRIC   | 90% neoprene / 10% nylon                                                                                                                                                                                                                      |                                |
| FEATURES | Fullsuit 5/4 mm, nylon double lined, super stre<br>flow cut, g-lock zip, supratex reinforcement at<br>area, double reinforced knees with extra patch<br>seal seams, small rhomb jacquard lining for ex<br>tion, cuff seals, sanitized® fabric | knee and seat<br>, smooth skin |
| COLOUR   | black/grey                                                                                                                                                                                                                                    |                                |