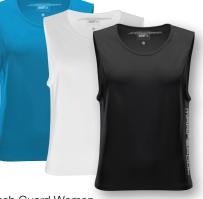

#### CAYENNE Rash Guard Men

 Art.-Nr.
 500001
 M – XXXL

 FABRIC
 88% nylon, 12% elastane

 FEATURES
 Quick drying and elastic fabric for high comfort and mobility, high collar to improve sun protection, flat-lock seams for increased comfort, excellent UV protection

#### PRO Rash Guard Women

| ArtNr.   | 5002470 XS -                                                                                                           | - XXL |
|----------|------------------------------------------------------------------------------------------------------------------------|-------|
| FABRIC   | 88% nylon, 12% elastane                                                                                                |       |
| FEATURES | Quick drying and anti-odor rashguard, super elastic for his comfort and mobility, extra high collar, UV-protection 50+ | gh    |
| COLOUR   | red   white                                                                                                            |       |

#### PRO Rash Guard

| ArtNr.   | 5002468 <b>XS</b>                                                                                                      | - XXL |
|----------|------------------------------------------------------------------------------------------------------------------------|-------|
| FABRIC   | 88% nylon, 12% elastane                                                                                                |       |
| FEATURES | Quick drying and anti-odor rashguard, super elastic for l<br>comfort and mobility, extra high collar, UV-protection 50 |       |
| COLOUR   | red   blue   white                                                                                                     |       |