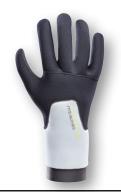

# NTS-NEO Gloves

| ArtNr.   | 5001550                                                                                                                            | XS – XXL |
|----------|------------------------------------------------------------------------------------------------------------------------------------|----------|
| FABRIC   | 90% neoprene / 10% nylon                                                                                                           |          |
| FEATURES | 2,5 mm long fingered neoprene glove, two-la<br>smoothskin cuffs to connect to long-sleeve-s<br>perfect sealing, grip print on palm |          |
| COLOUR   | black/grey                                                                                                                         |          |