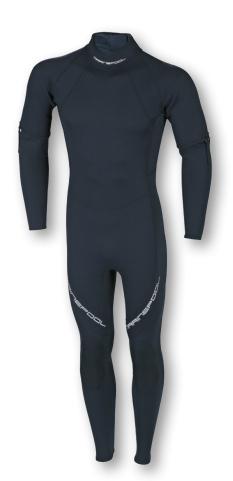

# NTS-STEAMER RAW Neoprene 4/3 mm

| ArtNr.   | Men                                                                                                                                                                                                                                                                                                                                         | 5001441        | XS – XXL                                                                        |
|----------|---------------------------------------------------------------------------------------------------------------------------------------------------------------------------------------------------------------------------------------------------------------------------------------------------------------------------------------------|----------------|---------------------------------------------------------------------------------|
|          | Women                                                                                                                                                                                                                                                                                                                                       | 5001442        | XS – XXL                                                                        |
| FABRIC   | 90% neopre                                                                                                                                                                                                                                                                                                                                  | ne / 10% nylon |                                                                                 |
| FEATURES | 90% neoprene / 10% nylon<br>4/3 mm, nylon double lined, super stretch neoprene, flow cut,<br>thermal lining, shoulder strap opening for quick and uncompli-<br>cated donning, supratex reinforcement at knee and seat area,<br>men's with front fly, knees are double reinforced with extra<br>patch, smoothskin seal seams, lea cuff seals |                | g for quick and uncompli-<br>nt at knee and seat area,<br>reinforced with extra |
| COLOUR   | black/grey                                                                                                                                                                                                                                                                                                                                  |                |                                                                                 |