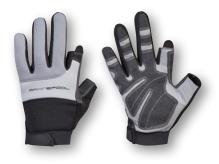

# AGT 42 + 43 Gloves

AGT 38 +

| ArtNr.   | AGT 42: 5001835                                                                |               |
|----------|--------------------------------------------------------------------------------|---------------|
|          | AGT 43: 5001836                                                                | XS – XXL      |
| FABRIC   | 100% neoprene ; 100% amara                                                     |               |
| FEATURES | short (agt 42) or long (agt43) fingered glove, reinforced palms, elastic cuffs | amara sailing |
| COLOUR   | black/grey                                                                     |               |