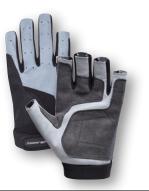

| 39        | 38 |
|-----------|----|
| 39 Gloves |    |

| ArtNr. | 38: long 5000635                |          |
|--------|---------------------------------|----------|
|        | 39: short 5000220               | XS – XXL |
| FABRIC | palm amara, back 4-way elastane |          |
| COLOUR | black/grey                      |          |