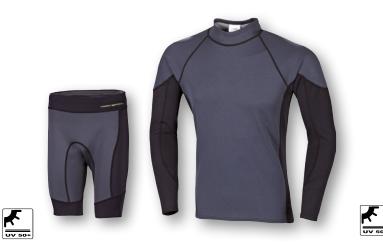

#### NEO CHILE Neoprene 0.5 mm

| ArtNr.   | rash guard 5000287 / bermudas 5000289                                                                                                                                                                                                                                                                                                                                                                                                                       | XS – XXL                                                      |
|----------|-------------------------------------------------------------------------------------------------------------------------------------------------------------------------------------------------------------------------------------------------------------------------------------------------------------------------------------------------------------------------------------------------------------------------------------------------------------|---------------------------------------------------------------|
| FABRIC   | 100% neoprene                                                                                                                                                                                                                                                                                                                                                                                                                                               |                                                               |
| FEATURES | Rash guard, black/anthracite<br>0.5 mm neoprene with metalite coating for extra box<br>retention, high collar for better sun protection, comf<br>fit, back print designs generating a more sportive ar<br>look<br>Bermudas, black/anthracite<br>sportive and functional seamless 0.5 mm, comfortal<br>taped seams, non slip hem gives more comfort and<br>green print with silver reflective highlights for better v<br>100% neoprene with metalite coating | ortable slim<br>nd technical<br>ble male fit,<br>I hold, neon |
| COLOUR   | black                                                                                                                                                                                                                                                                                                                                                                                                                                                       |                                                               |