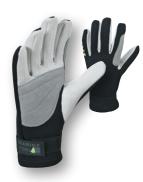

# AGT 42 + 43 Gloves

AGT 38 +

| ArtNr.   | AGT 42: 5001835                                                                |               |
|----------|--------------------------------------------------------------------------------|---------------|
|          | AGT 43: 5001836                                                                | XS – XXL      |
| FABRIC   | 100% neoprene ; 100% amara                                                     |               |
| FEATURES | short (agt 42) or long (agt43) fingered glove, reinforced palms, elastic cuffs | amara sailing |
| COLOUR   | black/grey                                                                     |               |