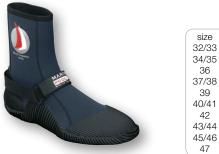

#### NTS-PRO BOOTS Neoprene

| ArtNr.   | 5001552                                                                                                                                                       | 36-47 |
|----------|---------------------------------------------------------------------------------------------------------------------------------------------------------------|-------|
| FABRIC   | 100% neoprene, 100% rubber                                                                                                                                    |       |
| FEATURES | High-cut neoprene race boot with special velcro stra<br>perfect and tight fit, especially designed for hiking as<br>trapeze sailing and skiffs, non-slip sole |       |
| COLOUR   | grey/black                                                                                                                                                    |       |