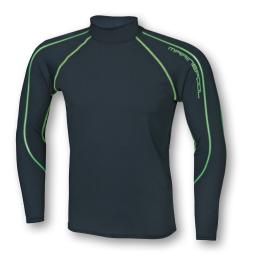

# PRO NTS Rash Guard

| ArtNr.   | 5002471                                                                                        | XS – XXL |
|----------|------------------------------------------------------------------------------------------------|----------|
| FABRIC   | 88% nylon, 12% elastane                                                                        |          |
| FEATURES | Quick drying and anti-odor rashguard, super<br>comfort and mobility, extra high collar, UV-pro |          |
| COLOUR   | grey/yellow                                                                                    |          |