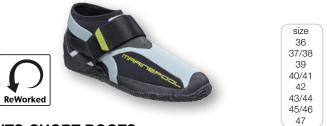

# NTS-SHORT BOOTS Neoprene

| NIS-SHURI BUUIS Neoprene |                                                                                                                                                                         |
|--------------------------|-------------------------------------------------------------------------------------------------------------------------------------------------------------------------|
| ArtNr.                   | 5001553 <b>36-47</b>                                                                                                                                                    |
| FABRIC                   | 100% neoprene, 100% rubber                                                                                                                                              |
| FEATURES                 | Low cut neoprene race boot with special velcro strap for<br>perfect fit, specially suited for trapezing, hiking, skiff<br>sailing and all other dinghies, non-slip sole |
| COLOUR                   | grey/black                                                                                                                                                              |