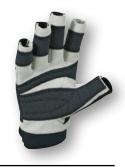

#### AGT 11 Gloves

| ArtNr.   | 11: short blue/red xxs-xxl                                                         | 5000579  | XXS – XXL |
|----------|------------------------------------------------------------------------------------|----------|-----------|
| FABRIC   | 100% neoprene, palm: 100                                                           | )% amara |           |
| FEATURES | short fingered gloves made of neoprene and amara, thermo-insulating with high grip |          |           |
| COLOUR   | black                                                                              |          |           |